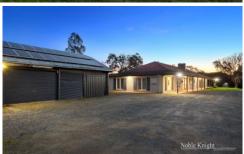

The country style 4/5 bedrooms or study homestead has two bathrooms and has been tastefully renovated with Tasmanian oak timber floors throughout. Wood fire heating, RCAC and open fire place to warm and cool the home. Classic Country kitchen with Manna gum bench tops, gas hotplates & electric oven.

The two living zones compliments the home with family living and formal lounge dining room. The property also features a 1 bedroom studio, open bay shed 4m x 12m and

For full version visit the website