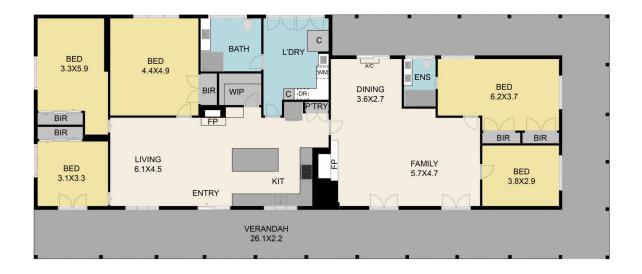

### TOTAL APPROX. FLOOR AREA 220 SQ.M

Whilst every attempt has been made to ensure the accuracy of the floor plan contained here, measurements of doors, windows, rooms and any other items are approximate and no responsibility is taken for any error, omission, or misstatement. This plan is for illustrative purposes only and should be used as such by any prospective purchaser.