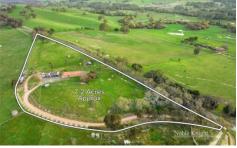

## 3 Limestone Road Yea VIC

A rural farmlet on the edge of town awaits a buyer that's looking for a piece of country lifestyle with 7.2 glorious acres. Sealed road and private mains water is an addition to this property with a 5KW solar system back to the grid.

The two living zones compliments the home with family living and formal lounge dining room. The property also features a 1 bedroom studio, open bay shed 4m x 12m and

For full version visit the website