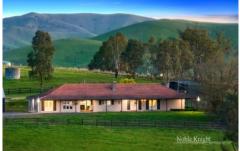

## 3 Limestone Road Yea VIC

A rural farmlet on the edge of town awaits a buyer that's looking for a piece of country lifestyle with 7.2 glorious acres. Sealed road and private mains water is an addition to this property with a 5KW solar system back to the grid.

The country style 4/5 bedrooms or study homestead has two bathrooms and has been tastefully renovated with Tasmanian oak timber floors throughout. Wood fire heating, RCAC and open fire place to warm and cool the home. Classic Country kitchen with Manna gum bench tops, gas hotplates & electric oven.