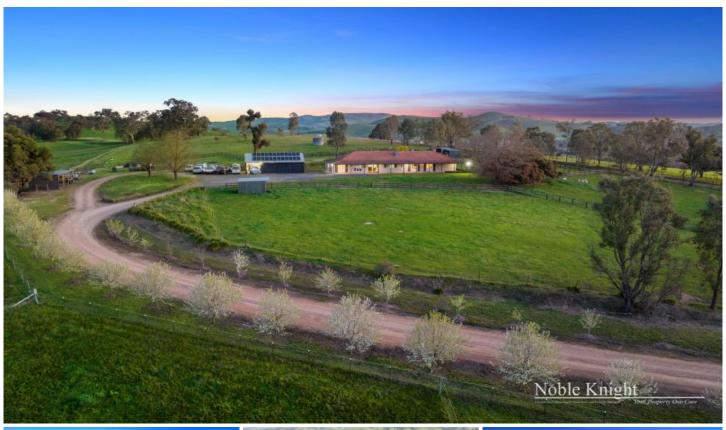

## 3 Limestone Road Yea VIC

A rural farmlet on the edge of town awaits a buyer that's looking for a piece of country lifestyle with 7.2 glorious acres. Sealed road and private mains water is an addition to this property with a 5KW solar system back to the grid.

The country style 4/5 bedrooms or study homestead has two bathrooms and has been tastefully renovated with Tasmanian oak timber floors throughout. Wood fire heating, RCAC and open fire place to warm and cool the home. Classic Country kitchen with Manna gum bench tops, gas hotplates & electric oven.

The two living zones compliments the home with family living and formal lounge dining room. The property also features a 1 bedroom studio, open bay shed 4m x 12m and

For full version visit the website