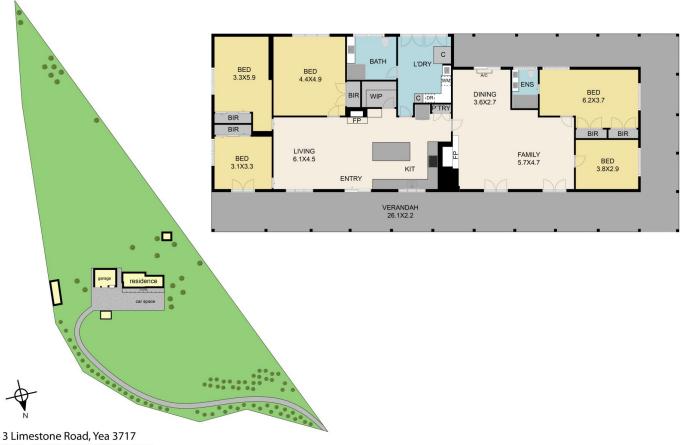

#### 3 Limestone Road, Yea 3717

### TOTAL APPROX. FLOOR AREA 220 SQ.M

Whilst every attempt has been made to ensure the accuracy of the floor plan contained here, measurements of doors, windows, rooms and any other items are approximate and no responsibility is taken for any error, omission, or misstatement. This plan is for illustrative purposes only and should be used as such by any prospective purchaser.