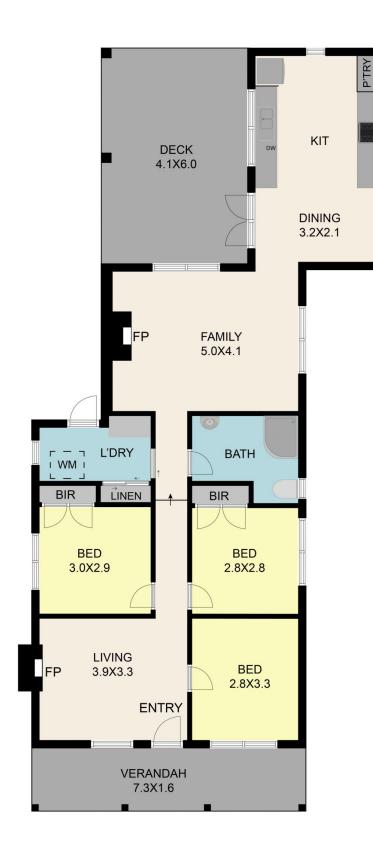

## 2 Duke Street, Yea 3717

TOTAL APPROX. FLOOR AREA 94 SQ.M

Whilst every attempt has been made to ensure the accuracy of the floor plan contained here, measurements of doors, windows, rooms and any other items are approximate and no responsibility is taken for any error, omission, or misstatement. This plan is for illustrative purposes only and should be used as such by any prospective purchaser.

2 Duke Street, Yea 3717 TOTAL APPROX. FLOOR AREA 94 SQ.M Whilst every attempt has been made to ensure the accuracy of the floor plan contained here, measurements of doors, windows, rooms and any other items are approximate and no responsibility is taken for any error, omission, or misstatement. This plan is for illustrative purposes only and should be used as such by any prospective purchaser.