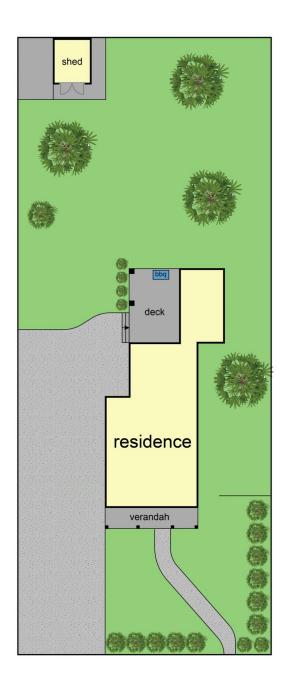

Leading off the kitchen meals area is an under covered deck that overlooks the lovely back yard with garden shed or small studio.

An ideal investment or first home buyer or someone wanting a country cottage in the heart of the Yea township. For full version visit the website