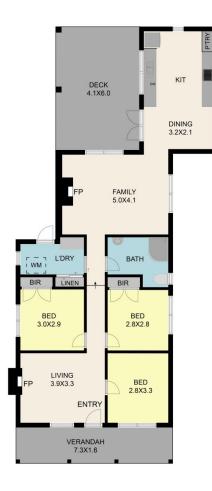

## 2 Duke Street, Yea 3717

TOTAL APPROX. FLOOR AREA 94 SQ.M

Whilst every attempt has been made to ensure the accuracy of the floor plan contained here, measurements of doors, windows, rooms and any other items are approximate and no responsibility is taken for any error, omission, or misstatement. This plan is for illustrative purposes only and should be used as such by any prospective purchaser.

2 Duke Street, Yea 3717 TOTAL APPROX. FLOOR AREA 94 SQ.M Whilst every attempt has been made to ensure the accuracy of the floor plan contained here, measurements of doors, windows, rooms and any other items are approximate and no responsibility is taken for any error, omission, or misstatement. This plan is for illustrative purposes only and should be used as such by any prospective purchaser.