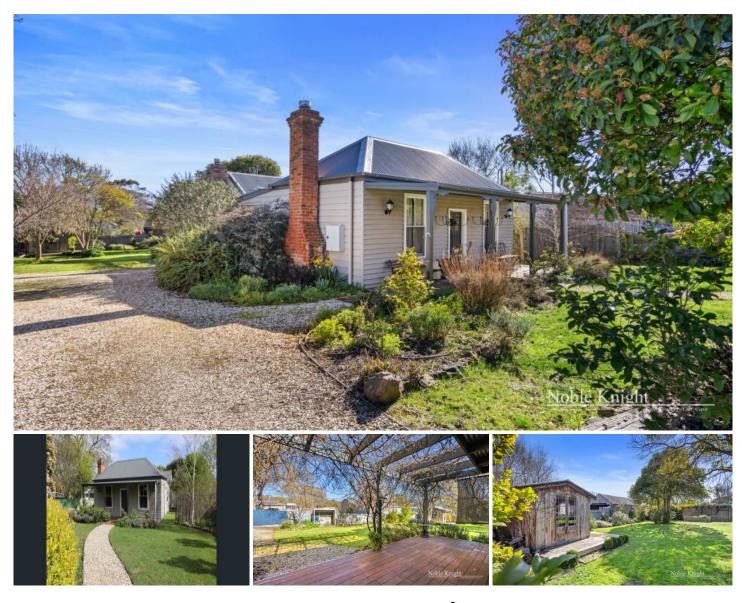

## 2 Duke Street Yea VIC

Situated on a corner ¼ acre block of land is a charming cottage featuring three bedrooms, main bathroom and an ambience of history & country living.

Front lounge room with open fire place with slow combustion heater, country style kitchen with gas cooking & dishwasher. A second living room with an OFP with another slow combustion heater, also a RCAC.

Leading off the kitchen meals area is an under covered deck that overlooks the lovely back yard with garden shed or small studio.

An ideal investment or first home buyer or someone wanting a country cottage in the heart of the Yea township. For full version visit the website