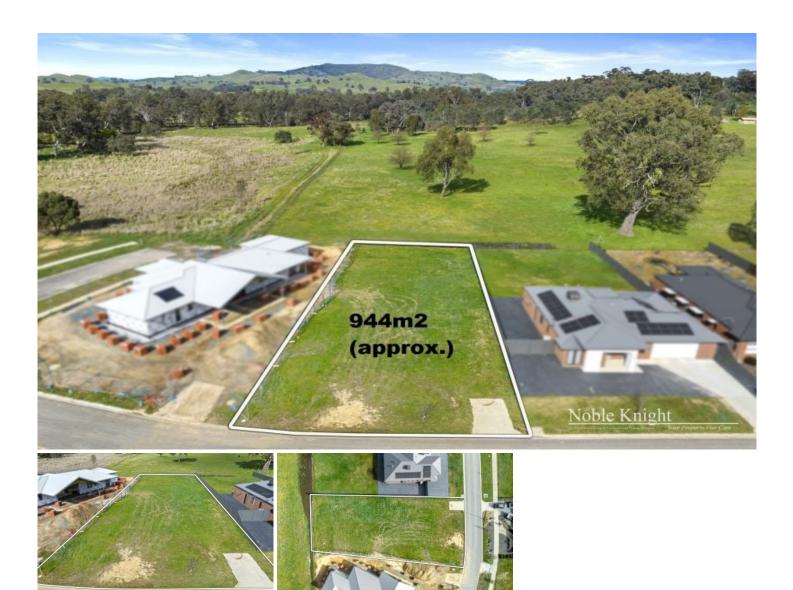

## 32 Yea Springs Drive Yea VIC

Offering immense appeal to those looking to design and build their brand-new dream home, this expansive full sized 944sqm (approx.) block presents an exceptional land opportunity in a highly sought-after family location.

Walking distance to Schools, shops, cafes, pubs and parks and situated in an established estate, this vacant allotment is one of few left on offer.

| Туре      | : Land       |
|-----------|--------------|
| Price     | : \$299,950  |
| Land Size | : 944 sqm    |
| View      | : https://ww |