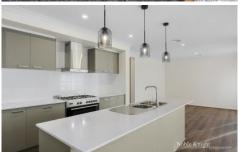

## 23 Yea Springs Drive Yea VIC

This beautifully presented executive home has four bedrooms all with robes plus an open plan study. The master bedroom has a walk in robe and full ensuite. The well appointed kitchen including walk in pantry, opens to a large open plan lounge and dining area and there is the added bonus of a second living area. Ducted heating will keep you cosy in winter and cooling will ensure you are comfortable in summer. The beautifully landscaped backyard invites you to sit and relax while the children run and play.