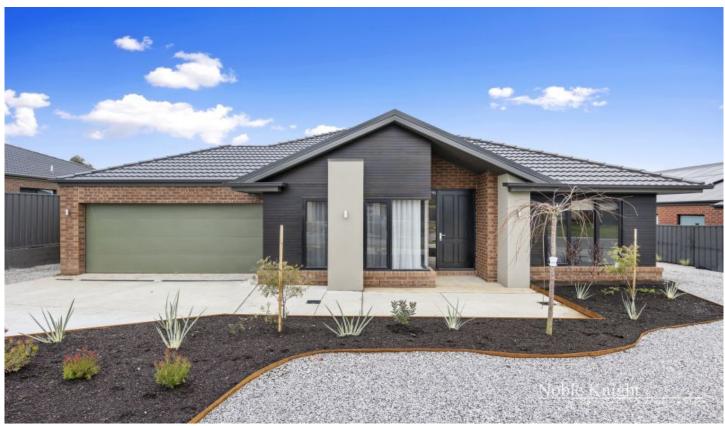

## 23 Yea Springs Drive Yea VIC

This beautifully presented executive home has four bedrooms all with robes plus an open plan study. The master bedroom has a walk in robe and full ensuite. The well appointed kitchen including walk in pantry, opens to a large open plan lounge and dining area and there is the added bonus of a second living area. Ducted heating will keep you cosy in winter and cooling will ensure you are comfortable in summer. The beautifully landscaped backyard invites you to sit and relax while the children run and play.