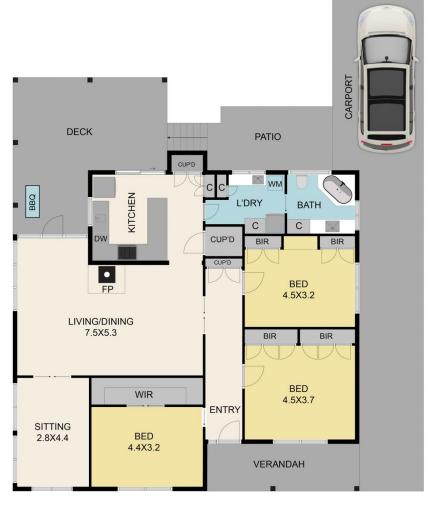

## 8 The Parade Yea VIC

Welcome to "Oakhaven" on the Parade. This character filled 1920's-built home sits pretty in one of Yea's most admired streets on a generous 1259m2 (approx.) block of land. The floor plan showcases three large, robed bedrooms, cosy living/dining space, central kitchen and bathroom and large covered alfresco area overlooking the garden and stunning Oak tree. The exterior of the property offers drive through tandem carport, 7.5m x 6m shed with concrete floor and power, fernery and under house storage.

The home is heated and cooled by a reverse cycle ducted heating and cooling unit and Coonara and offers an abundance of storage space and endless potential. Located within walking distance to the township, schools and recreation reserve, this home is awaiting a new owner