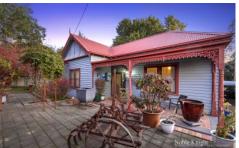

## 8 The Parade Yea VIC

Welcome to "Oakhaven" on the Parade. This character filled 1920's-built home sits pretty in one of Yea's most admired streets on a generous 1259m2 (approx.) block of land. The floor plan showcases three large, robed bedrooms, cosy living/dining space, central kitchen and bathroom and large covered alfresco area overlooking the garden and stunning Oak tree. The exterior of the property offers drive through tandem carport, 7.5m x 6m shed with concrete floor and power, fernery and under house storage.