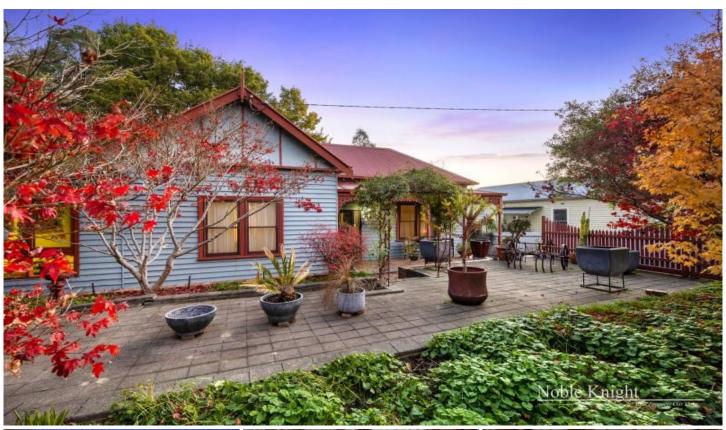

## 8 The Parade Yea VIC

Welcome to "Oakhaven" on the Parade. This character filled 1920's-built home sits pretty in one of Yea's most admired streets on a generous 1259m2 (approx.) block of land. The floor plan showcases three large, robed bedrooms, cosy living/dining space, central kitchen and bathroom and large covered alfresco area overlooking the garden and stunning Oak tree. The exterior of the property offers drive through tandem carport, 7.5m x 6m shed with concrete floor and power, fernery and under house storage.

The home is heated and cooled by a reverse cycle ducted heating and cooling unit and Coonara and offers an abundance of storage space and endless potential. Located within walking distance to the township, schools and recreation reserve, this home is awaiting a new owner