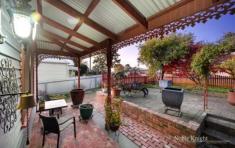

## 8 The Parade Yea VIC

Welcome to "Oakhaven" on the Parade. This character filled 1920's-built home sits pretty in one of Yea's most admired streets on a generous 1259m2 (approx.) block of land. The floor plan showcases three large, robed bedrooms, cosy living/dining space, central kitchen and bathroom and large covered alfresco area overlooking the garden and stunning Oak tree. The exterior of the property offers drive through tandem carport, 7.5m x 6m shed with concrete floor and power, fernery and under house storage.