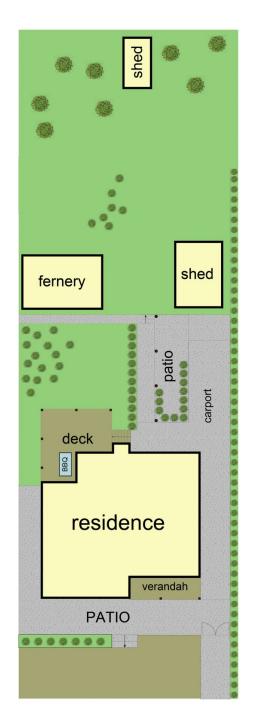

## 8 The Parade Yea VIC

Welcome to "Oakhaven" on the Parade. This character filled 1920's-built home sits pretty in one of Yea's most admired streets on a generous 1259m2 (approx.) block of land. The floor plan showcases three large, robed bedrooms, cosy living/dining space, central kitchen and bathroom and large covered alfresco area overlooking the garden and stunning Oak tree. The exterior of the property offers drive through tandem carport, 7.5m x 6m shed with concrete floor and power, fernery and under house storage.

The home is heated and cooled by a reverse cycle ducted heating and cooling unit and Coonara and offers an abundance of storage space and endless potential. Located within walking distance to the township, schools and recreation reserve, this home is awaiting a new owner