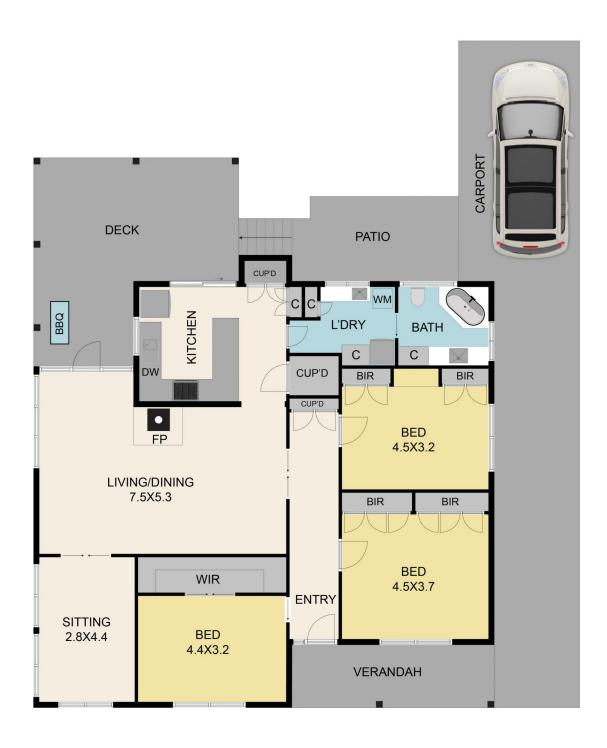

## 8 The Parade Yea VIC

Welcome to "Oakhaven" on the Parade. This character filled 1920's-built home sits pretty in one of Yea's most admired streets on a generous 1259m2 (approx.) block of land. The floor plan showcases three large, robed bedrooms, cosy living/dining space, central kitchen and bathroom and large covered alfresco area overlooking the garden and stunning Oak tree. The exterior of the property offers drive through tandem carport, 7.5m x 6m shed with concrete floor and power, fernery and under house storage.

The home is heated and cooled by a reverse cycle ducted heating and cooling unit and Coonara and offers an abundance of storage space and endless potential. Located within walking distance to the township, schools and recreation reserve, this home is awaiting a new owner