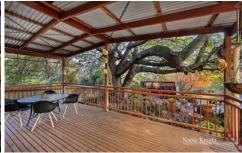

## 8 The Parade Yea VIC

Welcome to "Oakhaven" on the Parade. This character filled 1920's-built home sits pretty in one of Yea's most admired streets on a generous 1259m2 (approx.) block of land. The floor plan showcases three large, robed bedrooms, cosy living/dining space, central kitchen and bathroom and large covered alfresco area overlooking the garden and stunning Oak tree. The exterior of the property offers drive through tandem carport, 7.5m x 6m shed with concrete floor and power, fernery and under house storage.