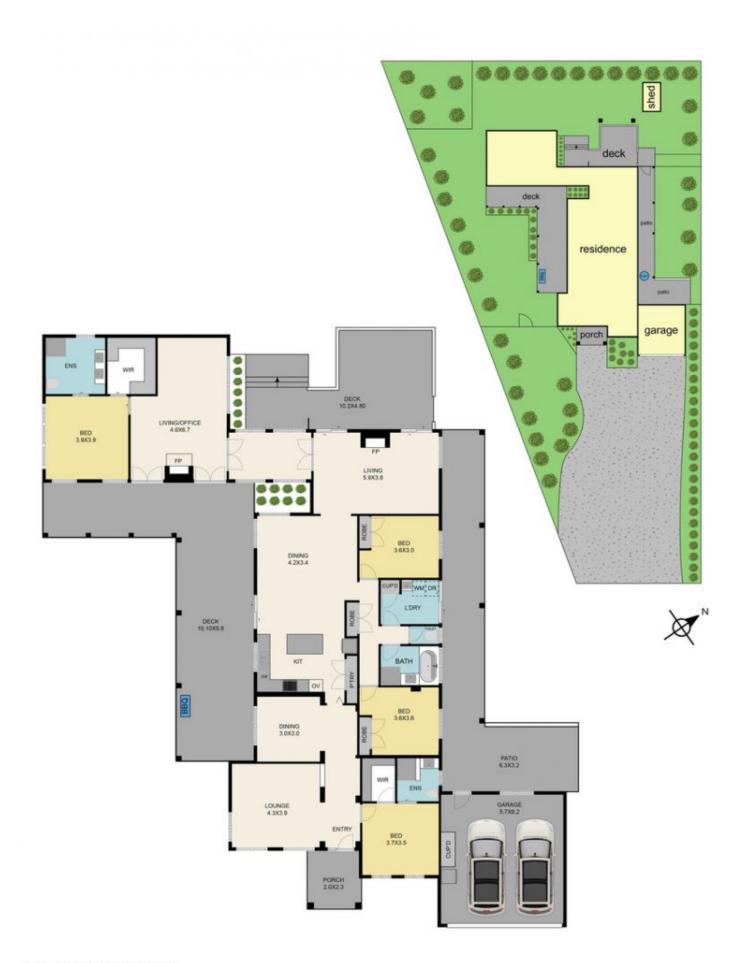

Anthony Knight 03 5797 2500

Melissa Bell 03 5797 2500

0397355677

14 East Street, Yea 3717

TOTAL APPROX. FLOOR AREA 270 SQ.M

Whilst every attempt has been made to ensure the accuracy of the floor plan contained here, measurements of doors, windows, rooms and any other items are approximate and no responsibility is taken for any error, omission, or misstatement. This plan is for illustrative purposes only and should be used as such by any prospective purchaser.