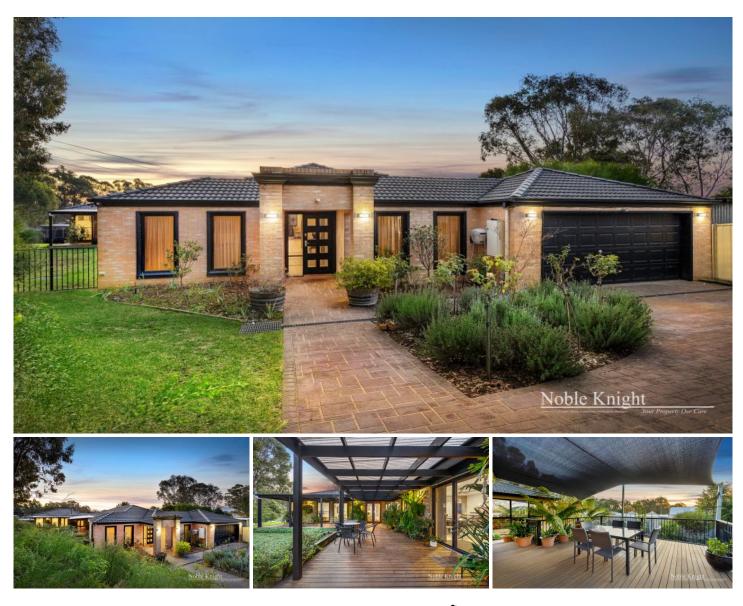

## 14 East Street Yea VIC

Exceptional find is this large family home on the edge of town overlooking the scenic reserve. The home sits on a lovely size parcel of land consisting of 1384 m2 (approx.) of prime real estate.

The 14-year-old home has numerous living zones with formal lounge room, open plan meals family room and a separate wing that could accommodate extended family or independent living. The home overall has 4 bedrooms, 3 bathrooms and has the space for a growing family.

The kitchen is appointed with stainless steel appliances and an abundance of storage space. This home is equipped with ducted heating and cooling and has a multitude of solar panels to save on the electricity bill along with wood heating.

The exterior of this home offers multiple covered alfresco