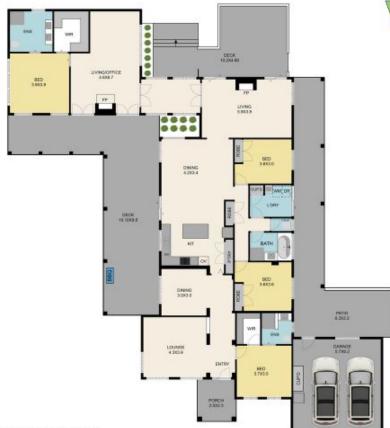

14 East Street, Yea 3717

TOTAL APPROX. FLOOR AREA 270 SQ.M

While every attempt has been made to ensure the accuracy of the floor plan contained here, measurements of doors, windows, rooms and any other items are approximate and no responsibility is taken for any error, omission, or misstatement. This plan is for illustrative purposes only and should be used as such by any prospective purchaser. "Noble Knight