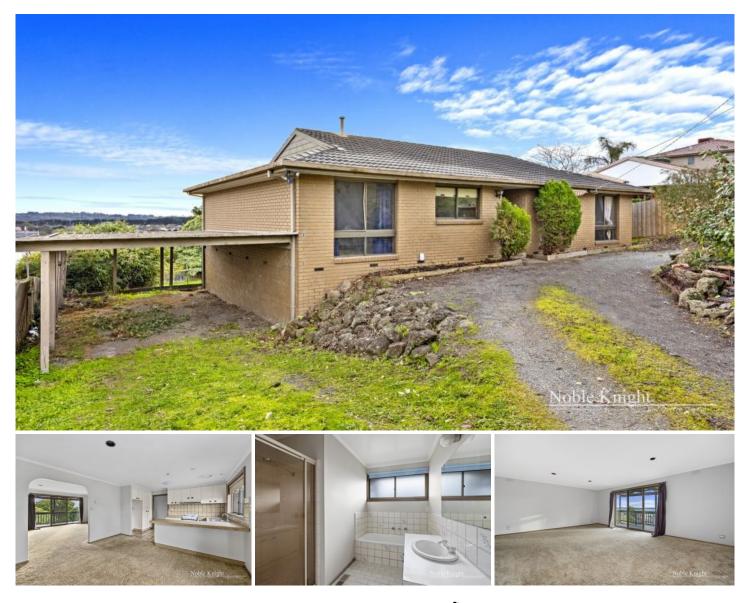

## **5 Edward Road Chirnside Park VIC**

If you're looking for a low maintenance home in a convenient location then look no further.

This brick veneer home offers a flowing floorplan with three good size bedrooms, both with robes, open plan kitchen/meals area with electric cooking, adjoining lounge and bathroom with bath and shower. All conveniently located a stones throw from Chirnside Park Shopping Centre, with a fully fenced yard and single carport you'll need to get in quick or this gem will be gone. Gardening is also included in the rent so you can sit back and relax.