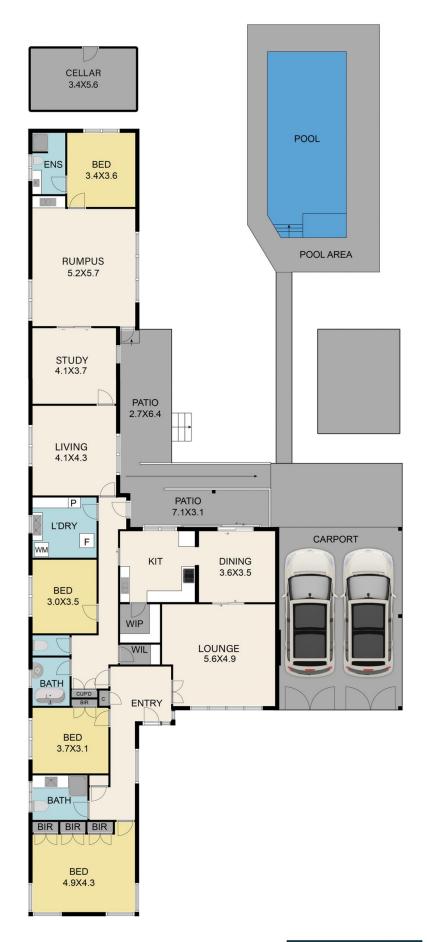

## 201 Central Road Nunawading VIC

This large family home situated within the lake precinct; featuring four-bedrooms and three-bathrooms will accommodate for the largest of families. With multiple living zones, home office and rumpus room all sitting on a generous 1,646 sqm approx. of prime Nunawading real estate within minutes' walk to the picturesque Blackburn Lake or direct to the CBD via the Nunawading train station.

This quintessential 70s home has the bones of something special, with high ceilings throughout, large windows that oozes natural light, open fire place and the opportunity to make this your own will appeal. With three bedrooms and two bathrooms at the front of the home along with living and dining this home could be split in two with another bedroom, bathroom and living zones at the back of the

TOTAL APPROX. FLOOR AREA 239 SQ.M

Whilst every attempt has been made to ensure the accuracy of the floor plan contained here, measurements of doors, windows, rooms and any other items are approximate and no responsibility is taken for any error, omission, or misstatement. This plan is for illustrative purposes only and should be used as such by any prospective purchaser.