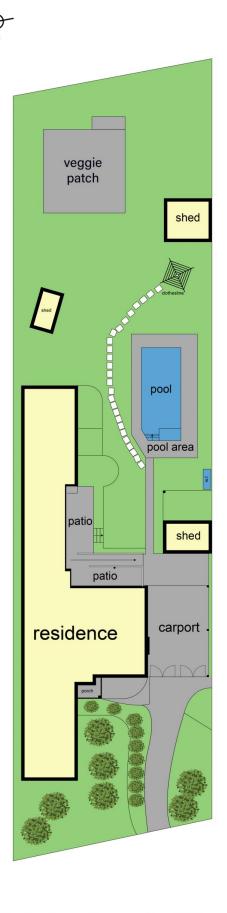

## 201 Central Road Nunawading VIC

This large family home situated within the lake precinct; featuring four-bedrooms and three-bathrooms will accommodate for the largest of families. With multiple living zones, home office and rumpus room all sitting on a generous 1,646 sqm approx. of prime Nunawading real estate within minutes' walk to the picturesque Blackburn Lake or direct to the CBD via the Nunawading train station.

TOTAL APPROX. FLOOR AREA 239 SQ.M

Whilst every attempt has been made to ensure the accuracy of the floor plan contained here, measurements of doors, windows, rooms and any other items are approximate and no responsibility is taken for any error, omission, or misstatement. This plan is for illustrative purposes only and should be used as such by any prospective purchaser.