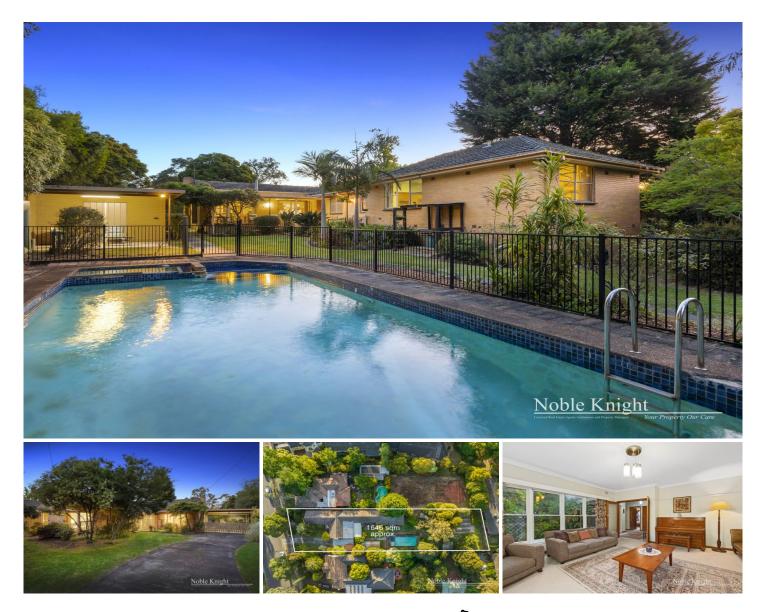

## 201 Central Road Nunawading VIC

This large family home situated within the lake precinct; featuring four-bedrooms and three-bathrooms will accommodate for the largest of families. With multiple living zones, home office and rumpus room all sitting on a generous 1,646 sqm approx. of prime Nunawading real estate within minutes' walk to the picturesque Blackburn Lake or direct to the CBD via the Nunawading train station.

This quintessential 70s home has the bones of something special, with high ceilings throughout, large windows that oozes natural light, open fire place and the opportunity to make this your own will appeal. With three bedrooms and two bathrooms at the front of the home along with living and dining this home could be split in two with another bedroom, bathroom and living zones at the back of the

## For full version visit the website

| 4 🎮 | 3 📛 | 2 🛱 |
|-----|-----|-----|
|-----|-----|-----|

| Туре      | : House      |  |
|-----------|--------------|--|
| Land Size | : 1646 sqm   |  |
| View      | : https://ww |  |