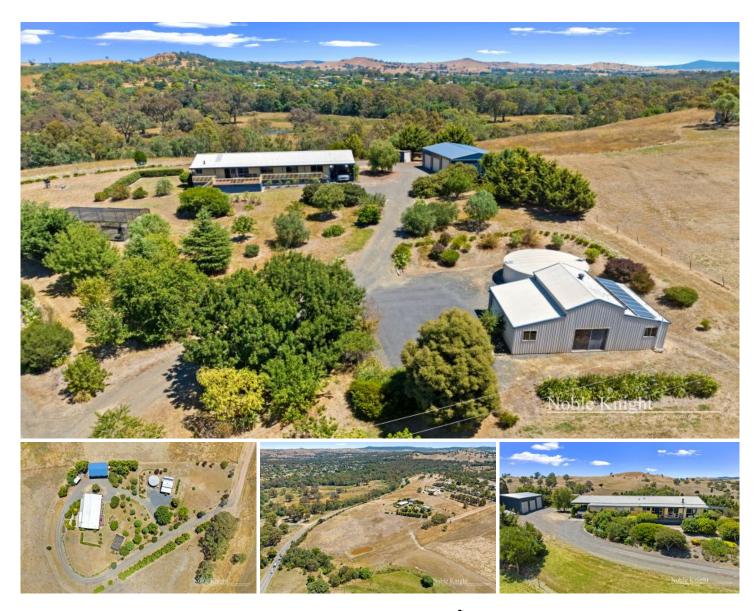

170 Carey Road Yea VIC

Down a country lane you find this superb 10 acre county retreat with 270 Degree views. The lifestyle property features 1 x dam, water bore and extensive shedding. Machinery shed 8m x 12m and American barn with cool room 7m x 10m ideal for many pursuits or storage.

The family home presents perfectly offering 4 bedrooms, main bedroom with ensuite and walk in robe. Two separate living areas with wood heating and RCAC. East and west verandah's are ideal for the morning coffee or the fine wine at sunset.

The grounds are of low maintenance, circular driveway, protected veggie garden for the green thumbs create a serene country property all round. Only a few minutes to the Yea township and 25 mins to Seymour V line train and major shopping outlets.