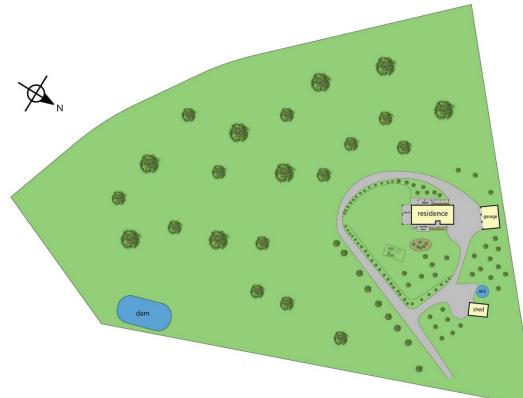

170 Carey Road Yea VIC

Down a country lane you find this superb 10 acre county retreat with 270 Degree views. The lifestyle property features 1 x dam, water bore and extensive shedding. Machinery shed 8m x 12m and American barn with cool room 7m x 10m ideal for many pursuits or storage.

The grounds are of low maintenance, circular driveway, protected veggie garden for the green thumbs create a serene country property all round. Only a few minutes to the Yea township and 25 mins to Seymour V line train and major shopping outlets.