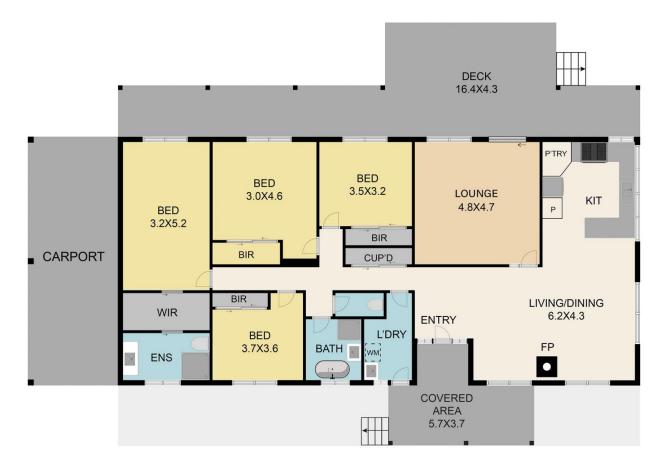

# 170 Carey Road, Killingworth 3717

### TOTAL APPROX. FLOOR AREA 200 SQ.M

Whilst every attempt has been made to ensure the accuracy of the floor plan contained here, measurements of doors, windows, rooms and any other items are approximate and no responsibility is taken for any error, omission, or misstatement. This plan is for illustrative purposes only and should be used as such by any prospective purchaser.