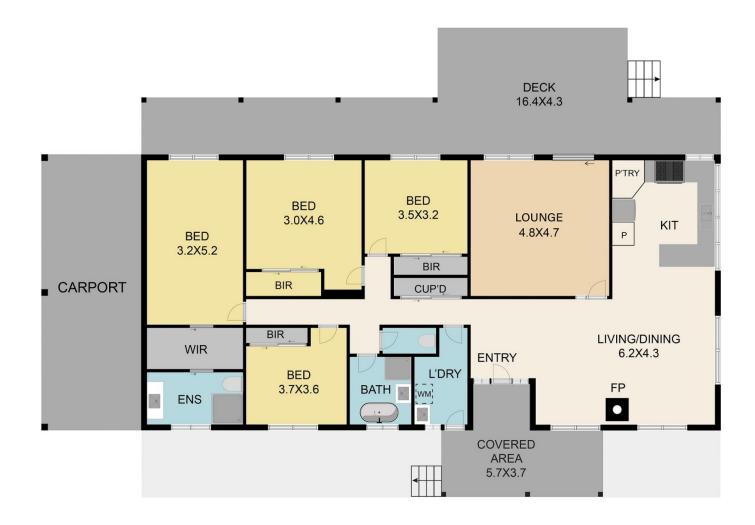

## 170 Carey Road, Killingworth 3717

#### TOTAL APPROX. FLOOR AREA 200 SQ.M

Whilst every attempt has been made to ensure the accuracy of the floor plan contained here, measurements of doors, windows, rooms and any other items are approximate and no responsibility is taken for any error, omission, or misstatement. This plan is for illustrative purposes only and should be used as such by any prospective purchaser.