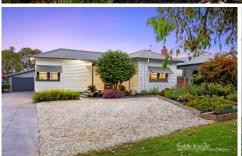

## 4 Range Road Yea VIC

This old-world charmer has been fully renovated with a touch of modern living. The character filled home offers 2 bedrooms plus study area. Two lavish bathrooms, open plan living areas with RCAC and wood fire.

Hardwood floors throughout, ceiling fans to living and bedroom areas. Inviting outdoor living alfresco decking overlooks the established gardens with new inground solar heated swimming pool for those scorching summer nights. Solar back to main supply too.

Large size garage workshop or even backyard studio of  $6m \times 16m$  has concrete floor and power ideal for tradesperson, hobby or just to store all the toys. The Land is 705 sqm, only 5 minutes' walk from the Main street.