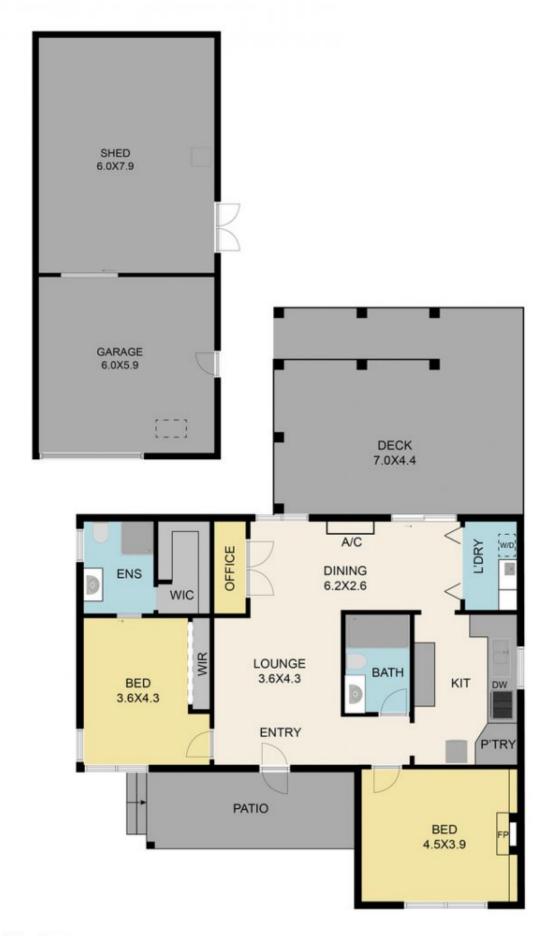

## 4 Range Road Yea VIC

This old-world charmer has been fully renovated with a touch of modern living. The character filled home offers 2 bedrooms plus study area. Two lavish bathrooms, open plan living areas with RCAC and wood fire.

Hardwood floors throughout, ceiling fans to living and bedroom areas. Inviting outdoor living alfresco decking overlooks the established gardens with new inground solar heated swimming pool for those scorching summer nights. Solar back to main supply too.

Large size garage workshop or even backyard studio of  $6m \times 16m$  has concrete floor and power ideal for tradesperson, hobby or just to store all the toys. The Land is 705 sqm, only 5 minutes' walk from the Main street.

## 4 Range Road, Yea 3717 TOTAL APPROX. FLOOR AREA 146 SQ.M