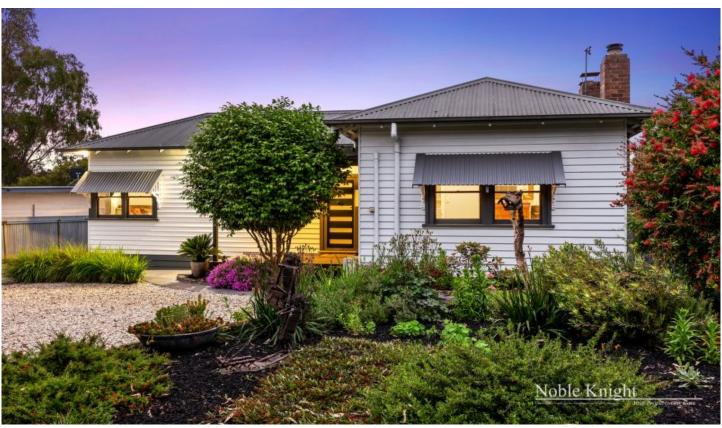

## 4 Range Road Yea VIC

This old-world charmer has been fully renovated with a touch of modern living. The character filled home offers 2 bedrooms plus study area. Two lavish bathrooms, open plan living areas with RCAC and wood fire.

Hardwood floors throughout, ceiling fans to living and bedroom areas. Inviting outdoor living alfresco decking overlooks the established gardens with new inground solar heated swimming pool for those scorching summer nights. Solar back to main supply too.

Large size garage workshop or even backyard studio of  $6m \times 16m$  has concrete floor and power ideal for tradesperson, hobby or just to store all the toys. The Land is 705 sqm, only 5 minutes' walk from the Main street.