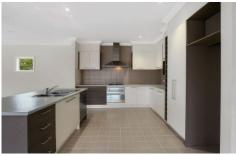

## 26 Melbourne Road Yea VIC

This lovely modern home has three bedrooms with built in wardrobes, master bedroom with ensuite/walk in robe and main bathroom with a spa. A spacious open plan living/dining/kitchen area that opens onto a lovely deck and fully secure rear yard. This home has split system heating and cooling as well as ceiling fans throughout, so you are comfortable all year round.