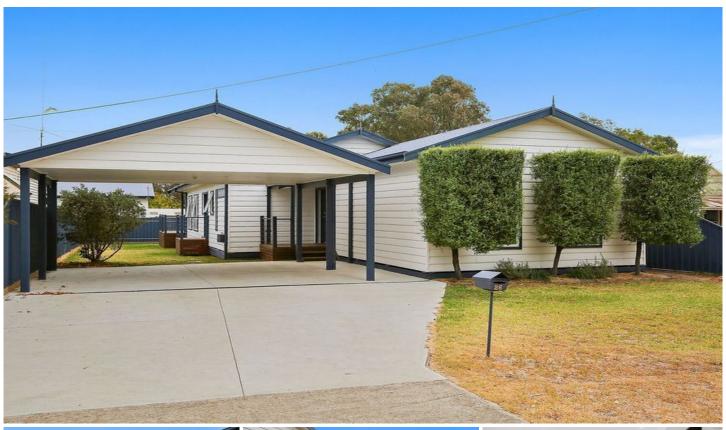

## 26 Melbourne Road Yea VIC

This lovely modern home has three bedrooms with built in wardrobes, master bedroom with ensuite/walk in robe and main bathroom with a spa. A spacious open plan living/dining/kitchen area that opens onto a lovely deck and fully secure rear yard. This home has split system heating and cooling as well as ceiling fans throughout, so you are comfortable all year round.