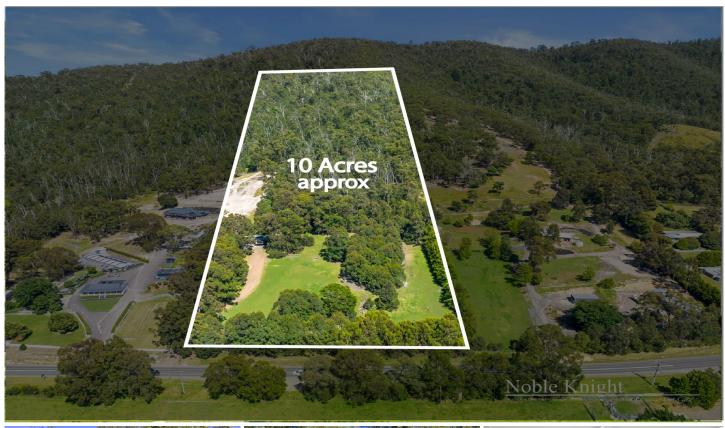

## 2229 Melba Highway Dixons Creek VIC

Set in a beautiful location in the heart of Dixons Creek - this cozy two-bedroom house perfectly combines lifestyle and location; it is the ideal weekender or opportunity to build your dream family home (STCA). The home is positioned to take in the views of the sprawling 10 acre block (approx). The property includes 2 dams, mains power and telephone available, tank water, bottled gas and septic tank system.

This property is a recreational playground and a natural habitat for abundant native wildlife and native gums, It is located 10 min north of Yarra Glen and just over an hours drive to Melbourne CBD.

2 🖰 1 🚍

Price : \$ 715,000 Land Size : 10 Acres

**View**: https://www.nobleknight.com.au/sale/vic/yar

radandenong-ranges/dixons-creek/residenti

al/rural/7347888

Megan Tiberi 03 9730 1788

Damian Ford 03 9735 5677

2229 Melba Hwy, Dixons Creek 3775
TOTAL APPROX. FLOOR AREA 85 SQ.M
Whilst every attempt has been made to ensure the accuracy of the floor plan contained here, measurements of doors, windows, crosm and any other items are approximate and no responsibility is taken for any error, omission, or misstater This plan is for illustrative purposes only and should be used as such by any prospective purchaser.