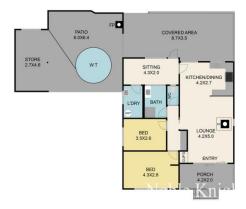

Price : \$ 715,000 Land Size : 10 Acres

**View**: https://www.nobleknight.com.au/sale/vic/yar

radandenong-ranges/dixons-creek/residenti

al/rural/7347888

Megan Tiberi 03 9730 1788

Damian Ford 03 9735 5677

2229 Melba Hwy, Dixons Creek 3775
TOTAL APPROX. FLOOR AREA 85 SQ.M
Whilst every attempt has been made to ensure the accuracy of the floor plan contained here, measurements of doors, windows, crosm and any other items are approximate and no responsibility is taken for any error, omission, or misstater This plan is for illustrative purposes only and should be used as such by any prospective purchaser.