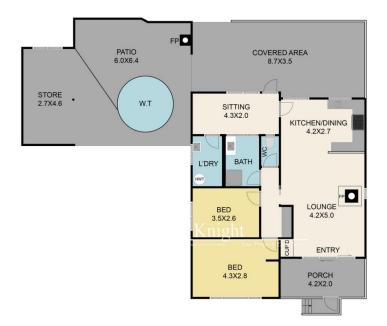

2229 Melba Hwy, Dixons Creek 3775
TOTAL APPROX. FLOOR AREA 85 SQ.M
Whilst every attempt has been made to ensure the accuracy of the floor plan contained here, measurements of doors, windows, crosm and any other items are approximate and no responsibility is taken for any error, omission, or misstater This plan is for illustrative purposes only and should be used as such by any prospective purchaser.