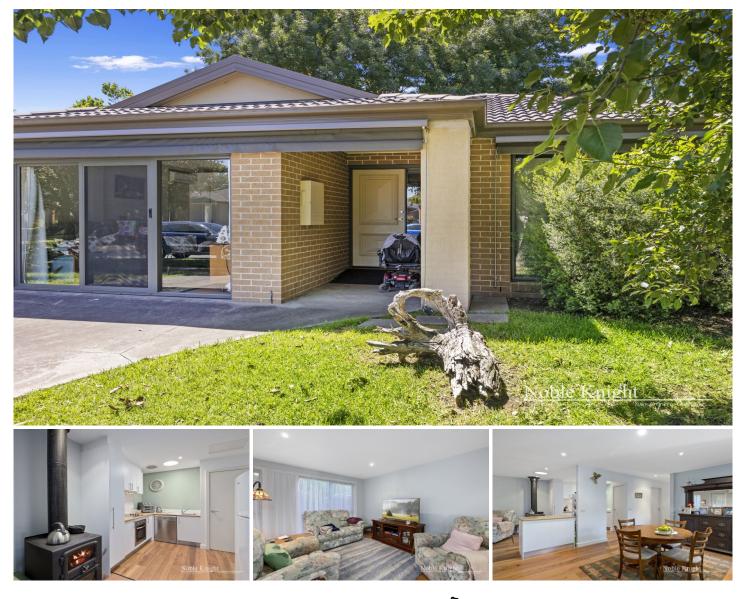

## 4 Loan Street Yea VIC

Presenting this very spacious 2 bedroom b/v townhouse which is positioned close to shops, medical centre and the Yea hospital on sealed sidewalks and roads. The new renovation opens up the rear of the home into a much larger living area ensuring comfortable, spacious living and boasting lovely stained hardwood floors throughout. A wood fire and oven adds to the ambience and heats the whole town house with ease, while 2 split systems at each end of the home maintains year round comfort. The master queen size bedroom has BIRs and an ensuite effect to the bathroom and the second bedroom is larger still and has a very good storage room behind it with access to the rear courtyard. The rear decking boasts a lovely covered sitting area and is protected from the afternoon sun but allows the morning sun to flood all the living area. The kitchen is bright