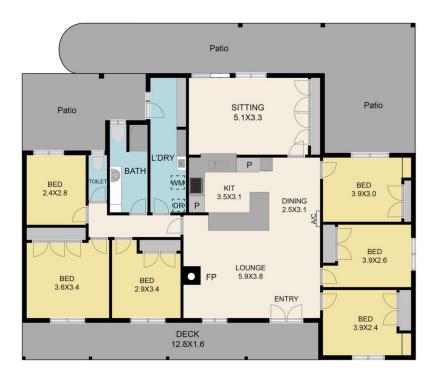

## 29 North Street Yea VIC

Modern 5 bedroom plus office family home with well equipped kitchen & dining/lounge area, wood fire and split system air conditioning. A second living area opens out onto a large back yard accessed by a second driveway with undercover verandah and a garden shed. A spacious laundry and a lovely bathroom complete the home. Walking distance to schools, shops and Main Street.

5 Pa 1 Pa

Type: House

**View**: https://www.nobleknight.com.au/lease/vic/sheppa rton-central-north/yea/residential/house/7303598

Julie Birchall 03 5797 2500

Kim Wells 03 9735 5677

29 North Street, Yea 3717
TOTAL APPROX. FLOOR AREA 156 SQ.M
Whilst every attempt has been made to ensure the accuracy of the floor plan contained here, measurements of doors, windows, rooms and any other litems are approximate and no responsibility is taken for any error, omission, or misstatement. This plan is for illustrative purposes only and should be used as such by any prospective purchaser.