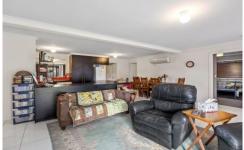

## 29 North Street Yea VIC

Modern 5 bedroom plus office family home with well equipped kitchen & dining/lounge area, wood fire and split system air conditioning. A second living area opens out onto a large back yard accessed by a second driveway with undercover verandah and a garden shed. A spacious laundry and a lovely bathroom complete the home. Walking distance to schools, shops and Main Street.