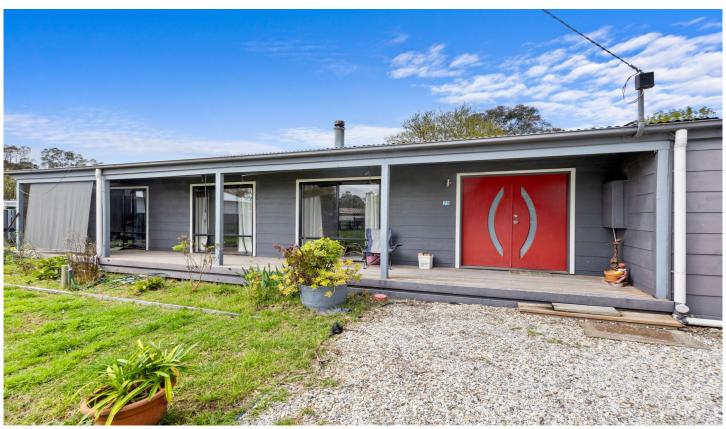

## 29 North Street Yea VIC

Modern 5 bedroom plus office family home with well equipped kitchen & dining/lounge area, wood fire and split system air conditioning. A second living area opens out onto a large back yard accessed by a second driveway with undercover verandah and a garden shed. A spacious laundry and a lovely bathroom complete the home. Walking distance to schools, shops and Main Street.