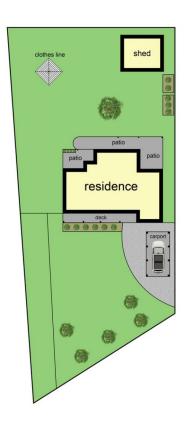

## 29 North Street Yea VIC

Modern 5 bedroom plus office family home with well equipped kitchen & dining/lounge area, wood fire and split system air conditioning. A second living area opens out onto a large back yard accessed by a second driveway with undercover verandah and a garden shed. A spacious laundry and a lovely bathroom complete the home. Walking distance to schools, shops and Main Street.