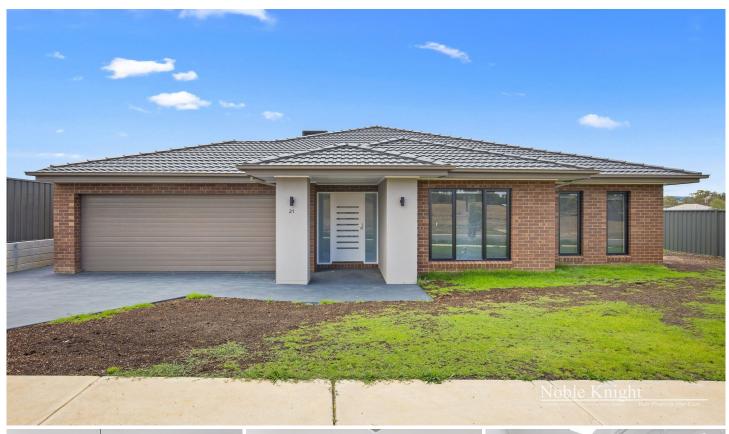

## 21 Yea Springs Drive Yea VIC

This beutifully presented home has four bedrooms all with robes plus an open plan study. The master bedroom has a walk in robe and full ensuite. The well appointed kitchen opens to a large open plan lounge and dining area and there is the added bonus of a second living area. Gas ducted heating will keep you cosy in winter and evaporative cooling will ensure you are comfortable in summer. The backyard has plenty of space for the children to run and play.