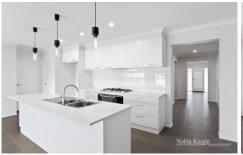

## 21 Yea Springs Drive Yea VIC

This beutifully presented home has four bedrooms all with robes plus an open plan study. The master bedroom has a walk in robe and full ensuite. The well appointed kitchen opens to a large open plan lounge and dining area and there is the added bonus of a second living area. Gas ducted heating will keep you cosy in winter and evaporative cooling will ensure you are comfortable in summer. The backyard has plenty of space for the children to run and play.