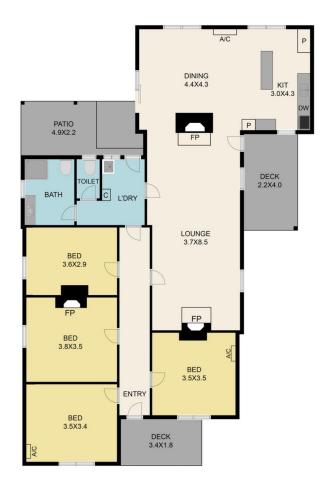

2 Moyle Street, Yea 3717 TOTAL APPROX. FLOOR AREA 141 SQ.M Whils every attempt has been made to ensure the accuracy of the floor plan contained here, measurements of doors, windows, rooms and any other lines are approximate and no responsibility is taken for any error, omission, or misstatement. This plan is for illustrative purposes only and should be used as such by any prospective purchaser.