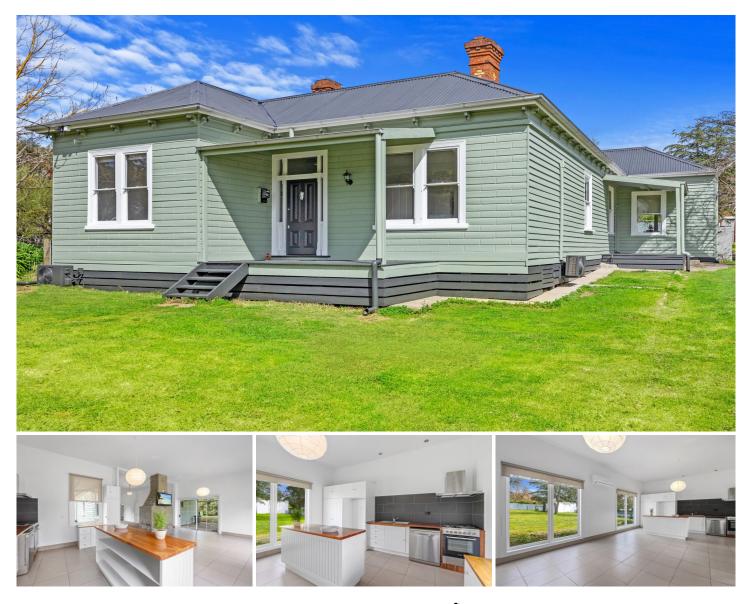

## 2 Moyle Street Yea VIC

Beautifully restored Victorian home is a stunning reminder of days gone by. 4 spacious bedrooms with wardrobes and 2 with split systems. 12 foot ceilings and ceiling fans in all bedrooms. The bathroom is light and modern and the home has two toilets. The lounge/living room has been opened up to create a spacious living area with a new wood heater. The kitchen/dining/family rooms look out through large glass windows to the very generous back yard which contains a garden shed, dog run and single garage accessible from Meara Street. Close to shops, schools and all Yea's amenities,