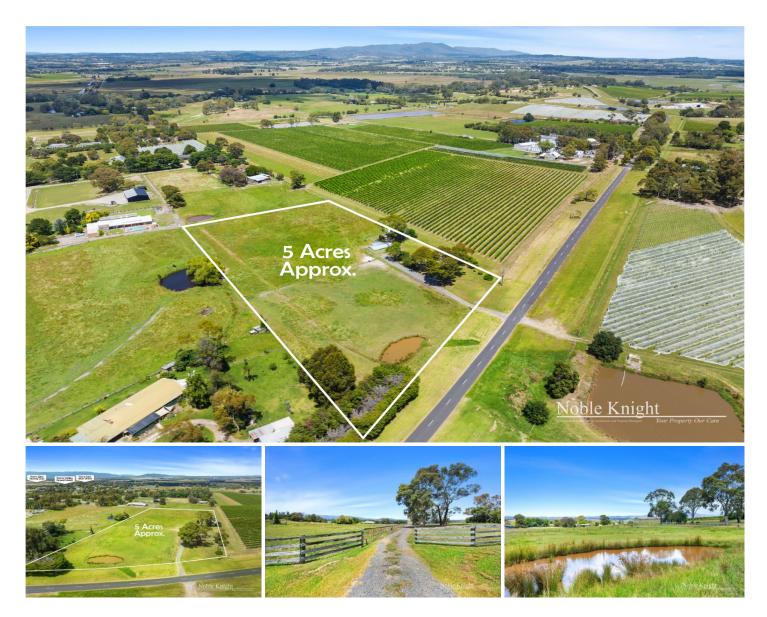

## 145 Glenview Road Yarra Glen VIC

Nestled in the heart of the picturesque Yarra Valley, this exquisite property located at 145 Glenview Road, Yarra Glen, offers a serene lifestyle amidst stunning natural beauty. Situated on approximately 5 acres of meticulously maintained land, Token Park presents an unparalleled opportunity for those seeking tranquillity and space.

Enjoy the vast expanse of open space on 5 flat acres (approx.) ideal for various pursuits, whether it is grazing livestock, cultivating gardens, or simply relishing in the expansive surroundings. Two Paddocks perfectly divided for convenience and flexibility, providing ample space for livestock, equestrian activities, or potential development projects. The property has a dam serving practical purposes for irrigation or recreational activities. Ideal for horse enthusiasts or those with a passion for equestrian pursuits, the property features two stables. The property