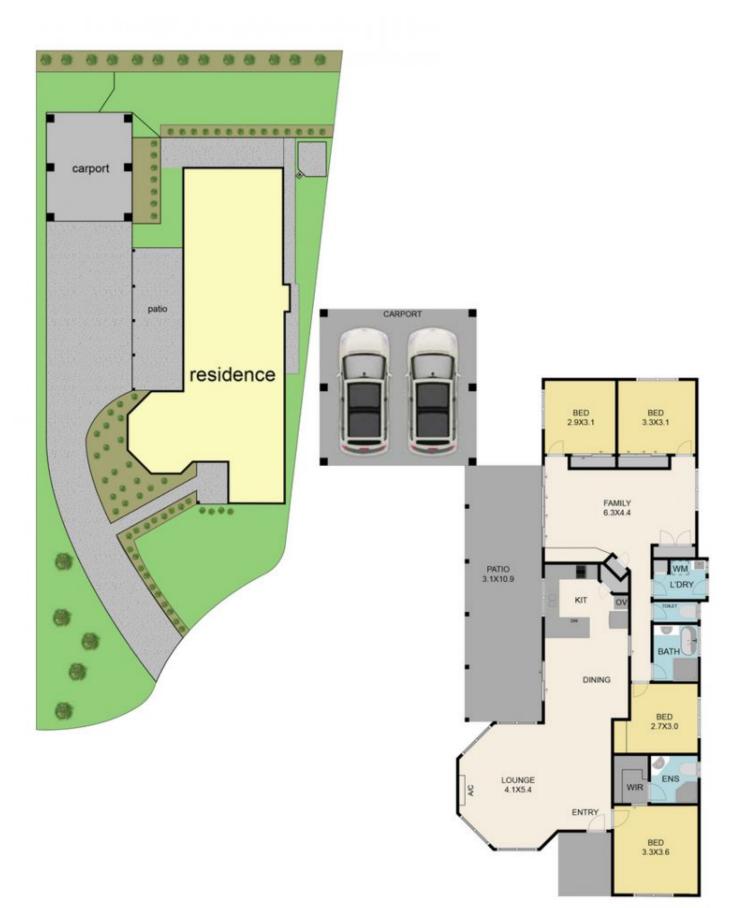

## 16 Emary Court, Yarra Glen 3775

TOTAL APPROX. FLOOR AREA 145 SQ.M

Whilst every attempt has been made to ensure the accuracy of the floor plan contained here, measurements of doors, windows, rooms and any other items are approximate and no responsibility is taken for any error, omission, or misstatement. This plan is for illustrative purposes only and should be used as such by any prospective purchaser.