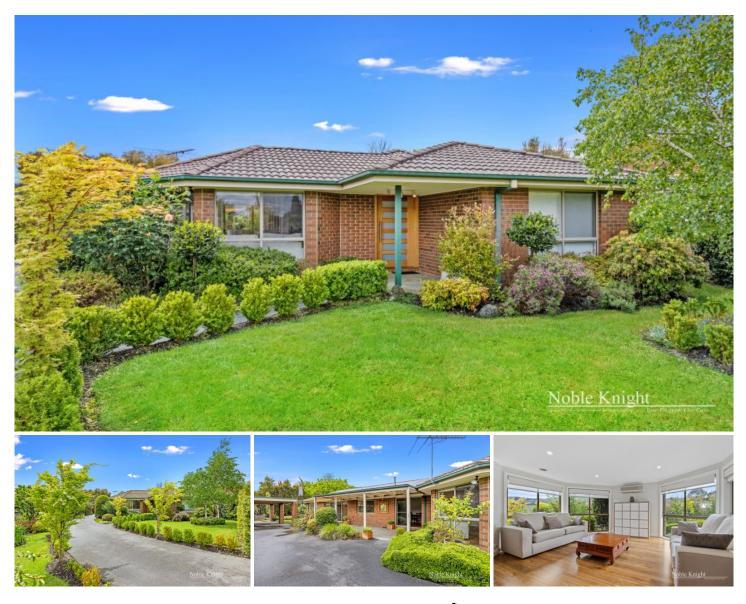

## **16 Emary Court Yarra Glen VIC**

Set in a quiet and scenic Court location on 888m2 (approx.) offering space, peace and ease of living is this renovated family home. It's floorplan showcasing open plan living, 4 robed bedrooms, master with walk-in-robe and ensuite, central family bathroom and rumpus/home office.

The home is adjoined by a covered outdoor entertaining space, spa, playhouse and a spacious yard with beautifully manicured gardens.

Additional extras include gas ducted heating, split system heating and cooling, floating timber floors, large double carport and built in cabinetry.

With a stunning outlook in an ideal location, this property is certain to impress.