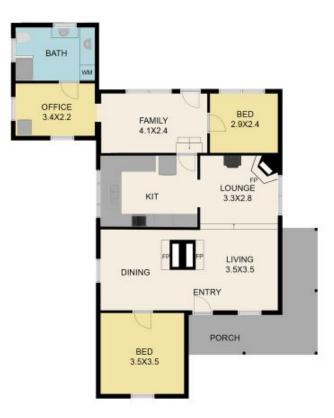

Anthony Knight 03 5797 2500

Melissa Bell 03 5797 2500

0397355677

4 Duke Street, Yea 3717

TOTAL APPROX. FLOOR AREA 93 SQ.M

Whils every attempt has been made to ensure the accuracy of the floor plan contained here, measurements of doors, windows, rooms and any other items are approximate and no responsibility is taken for any error, omission, or misstatement. This plan is for illustrative purposes only and should be used as such by any prospective purchaser. Noble Knight

4 Duke Street, Yea 3717

TOTAL APPROX. FLOOR AREA 93 SQ.M

Whilst every attempt has been made to ensure the accuracy of the floor plan contained here, measurements of doors, windows, rooms and any other items are approximate and no responsibility is taken for any error, omission, or misstatement. This plan is for illustrative purposes only and should be used as such by any prospective purchaser.