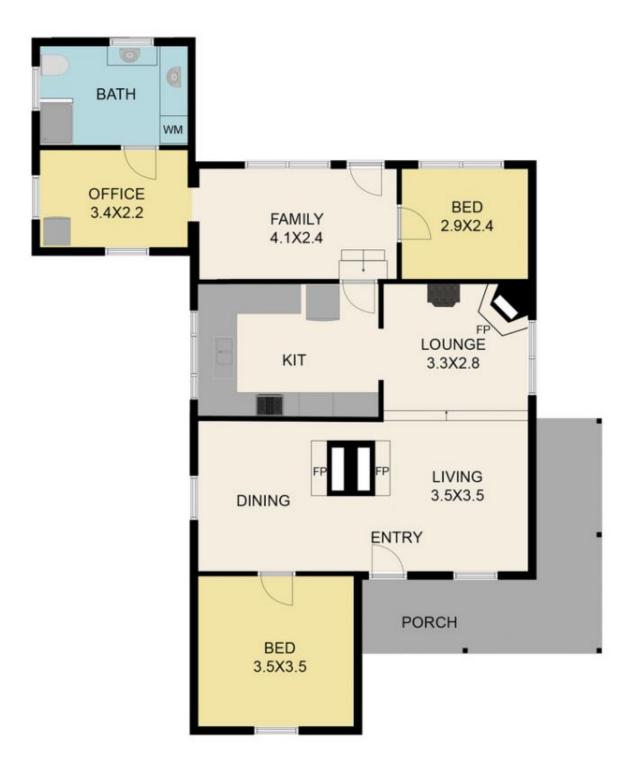

Anthony Knight 03 5797 2500

Melissa Bell 03 5797 2500

0397355677

4 Duke Street, Yea 3717

TOTAL APPROX. FLOOR AREA 93 SQ.M

Whils every attempt has been made to ensure the accuracy of the floor plan contained here, measurements of doors, windows, rooms and any other items are approximate and no responsibility is taken for any error, omission, or misstatement. This plan is for illustrative purposes only and should be used as such by any prospective purchaser. Noble Knight

4 Duke Street, Yea 3717

TOTAL APPROX. FLOOR AREA 93 SQ.M

Whilst every attempt has been made to ensure the accuracy of the floor plan contained here, measurements of doors, windows, rooms and any other items are approximate and no responsibility is taken for any error, omission, or misstatement. This plan is for illustrative purposes only and should be used as such by any prospective purchaser.