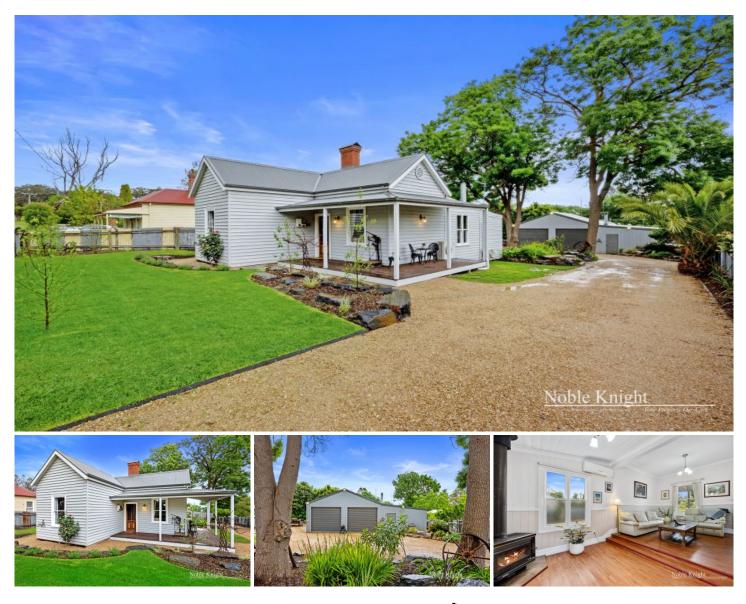

## 4 Duke Street Yea VIC

Excellent location close to the main township, sits this renovated 2 bedroom plus study 1880's Cottage home oozing lots of character & charm with 2 original open fire place's, wood heating and 2 x RCAC. The land consists of 1028 sqm is fully landscaped and fully fenced with remote gate. The impressive shed of 10m x 12m is a tradesmen haven with a full mancave bar, pot belly, car hoist & beer on tap.

| Туре      | : House       |
|-----------|---------------|
| Price     | : \$ 675,000  |
| Land Size | : 1028 sqm    |
| View      | : https://www |

: https://www.nobleknight.com.au/sale/vic/she pparton-central-north/yea/residential/house/ 7269953