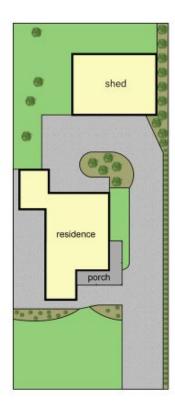

## 4 Duke Street Yea VIC

Excellent location close to the main township, sits this renovated 2 bedroom plus study 1880's Cottage home oozing lots of character & charm with 2 original open fire place's, wood heating and 2 x RCAC. The land consists of 1028 sqm is fully landscaped and fully fenced with remote gate. The impressive shed of 10m x 12m is a tradesmen haven with a full mancave bar, pot belly, car hoist & beer on tap.