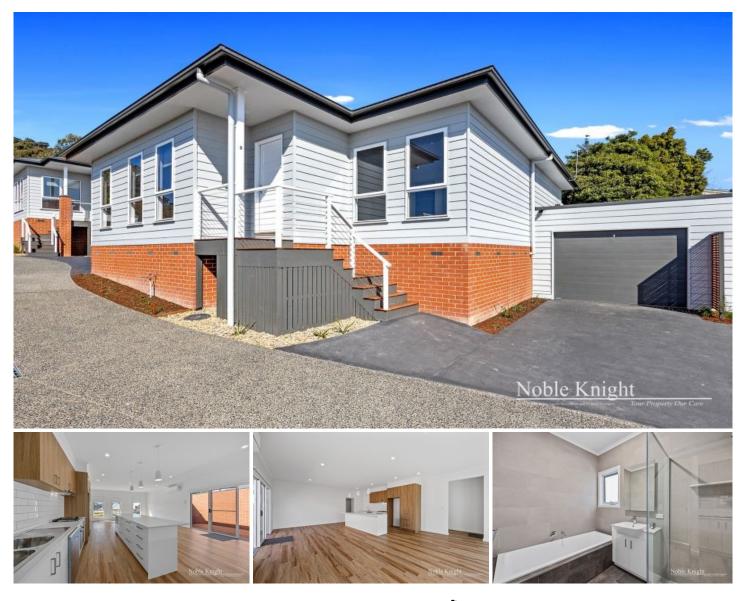

## 2/7 Albert Road Lilydale VIC

Modern and stylish are just two ways to describe this brand new townhouse. Second home of 4 in the development, this gem offers large living/meals area with polished floorboards, open plan living, modern kitchen with gas cooking and dishwasher, bathroom with separate bath, 3 bedrooms all with robes and an ensuite to the master.

All this is complete with an outdoor entertaining area, comforts of split system heating/cooling and single garage, just a short walk away from Lilydale shopping precinct and station.

Please call our office to arrange an inspection.