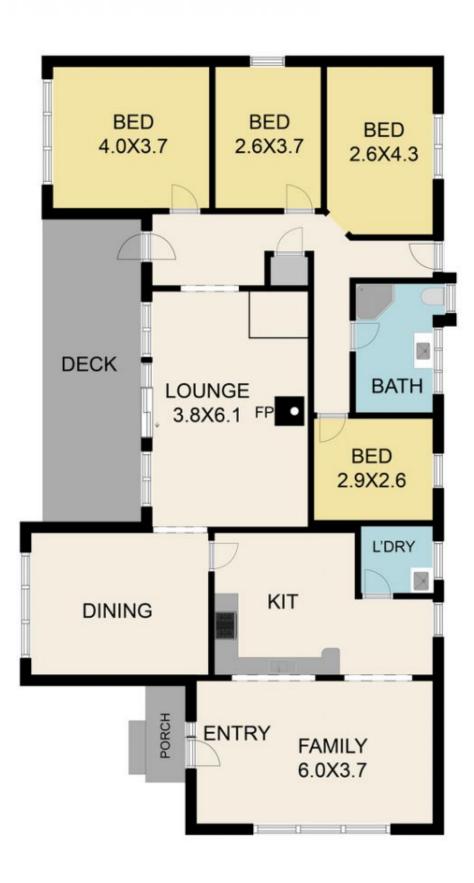

## 11 Range Road Yea VIC

For those looking for an opportunity to either restore or rebuild, this home offers an abundance of potential sitting on 743m2 (approx) within close proximity to town.

The versatile floor plan offers four bedrooms, main bathroom and large living/ dining spaces with scope to add as you go.