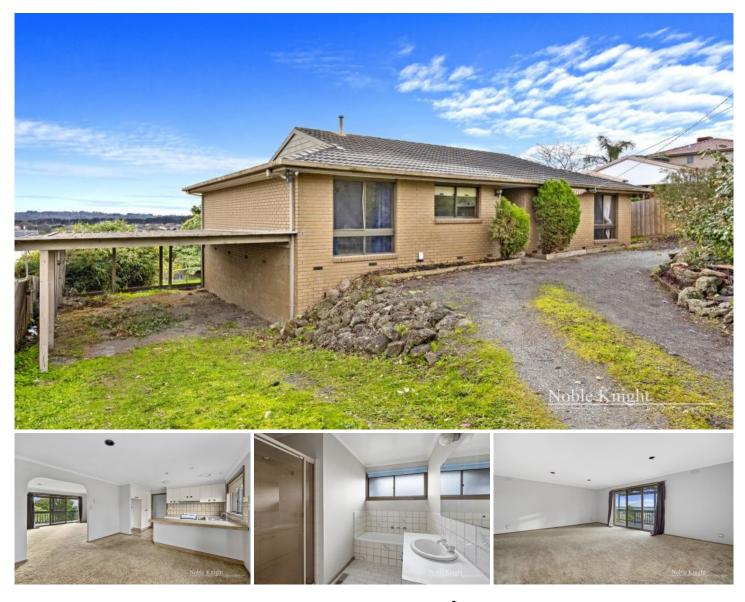

## **5 Edward Road Chirnside Park VIC**

If you're looking for a low maintenance home in a convenient location then look no further.

This brick veneer home offers a flowing floorplan with three good size bedrooms, both with robes, open plan kitchen/meals area with electric cooking, adjoining lounge and bathroom with bath and shower. All conveniently located a stones throw from Chirnside Park Shopping Centre, with a fully fenced yard and single carport you'll need to get in quick or this gem will be gone.