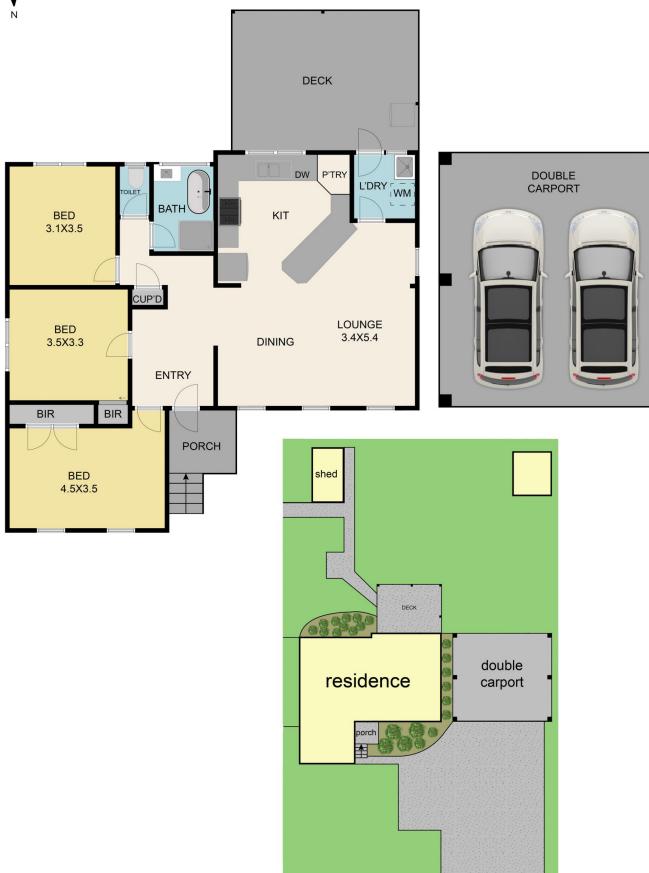

## 25 Switchback Road, Chirnside Park 3116 TOTAL APPROX. FLOOR AREA 104 SQ.M

Whilst every attempt has been made to ensure the accuracy of the floor plan contained here, measurements of doors, windows, rooms and any other items are approximate and no responsibility is taken for any error, omission, or misstatement. This plan is for illustrative purposes only and should be used as such by any prospective purchaser.