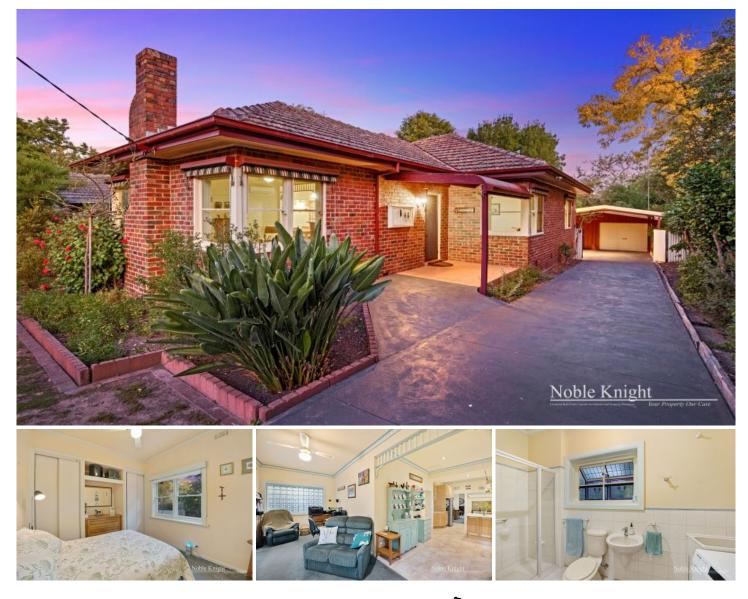

## **136 Mount Dandenong Road Croydon VIC**

This outstanding cottage features 2 bedrooms, study, main bathroom fully equipped for disability needs, country style kitchen with gas appliances, lounge with decorative fire place, gas ducted heating throughout and 2 x split systems. Set on a beautiful property with established gardens, chicken run and pathways, single carport and garage workshop.

Located walking distance to the main street of Croydon with shops and train station. "Lorinda" an absolute gem and well worth an inspection.