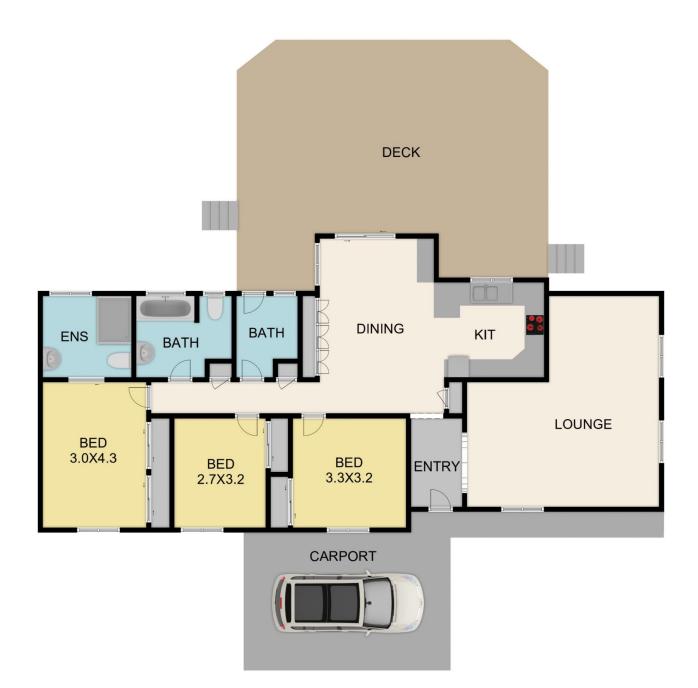

The beautifully appointed main residence offers an ease of living for the whole family showcasing a seamless floorplan of three robed bedrooms (master suite with ensuite) and a well-placed family bathroom. The light-filled kitchen is sleek in design and accompanied by an inviting meals/living zone with balcony and views of the surrounding vineyards. The lounge/living space is carefully zoned to offer privacy from the rest of the home. The near flat exterior of low maintenance gardens and expansive lawns is

# 969 Healesville-Yarra Glen Rd **Yarra Glen**

Indicative only. Dimensions are approximate. All information contained herein is gathered from sources we believe to be reliable. However, we cannot guarantee its accuracy and interested persons should rely on their own enquiries.