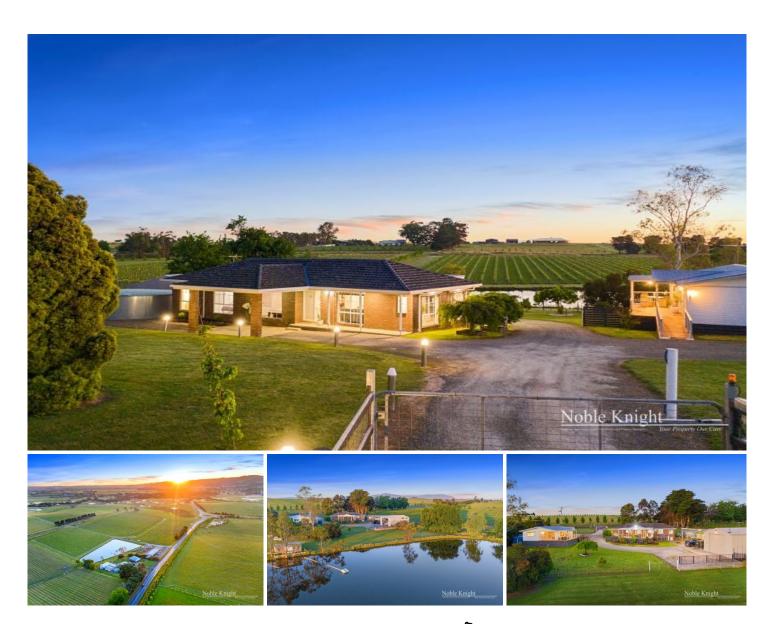

#### 969 Healesville-Yarra Glen Road Yarra Glen VIC

Without doubt this stunning property is one of the most unique Yarra Valley opportunities on offer, set on a private and captivating one acre (approx) allotment with striking views and designed to seamlessly include an elegant two bedroom semi self-contained studio or caretakers' residence alongside the main dwelling.

The beautifully appointed main residence offers an ease of living for the whole family showcasing a seamless floorplan of three robed bedrooms (master suite with ensuite) and a well-placed family bathroom. The light-filled kitchen is sleek in design and accompanied by an inviting meals/living zone with balcony and views of the surrounding vineyards. The lounge/living space is carefully zoned to offer privacy from the rest of the home. The near flat exterior of low maintenance gardens and expansive lawns is

### 5 🛤 3 🚔 8 🚘

- Type : House
- Price : \$1,600,000 \$1,680,000
- Land Size : 1 Acres View : https://w

: https://www.nobleknight.com.au/sale/vic/yar radandenong-ranges/yarra-glen/residential/ house/7013912