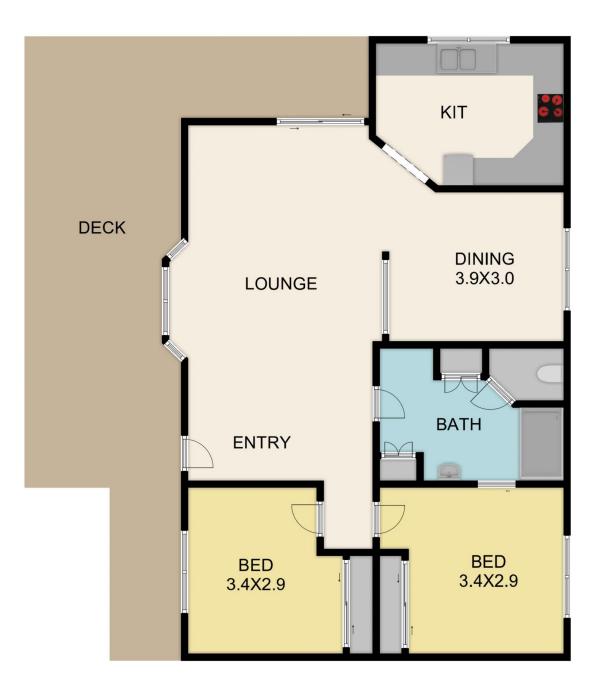

#### 969 Healesville-Yarra Glen Road Yarra Glen VIC

Without doubt this stunning property is one of the most unique Yarra Valley opportunities on offer, set on a private and captivating one acre (approx) allotment with striking views and designed to seamlessly include an elegant two bedroom semi self-contained studio or caretakers' residence alongside the main dwelling.

# 969 Healesville-Yarra Glen Rd **Yarra Glen**

indicative only. Dimensions are approximate. All information contained herein is gathered from sources we believe to be reliable. However, we cannot guarantee its accuracy and interested persons should rely on their own enquiries.