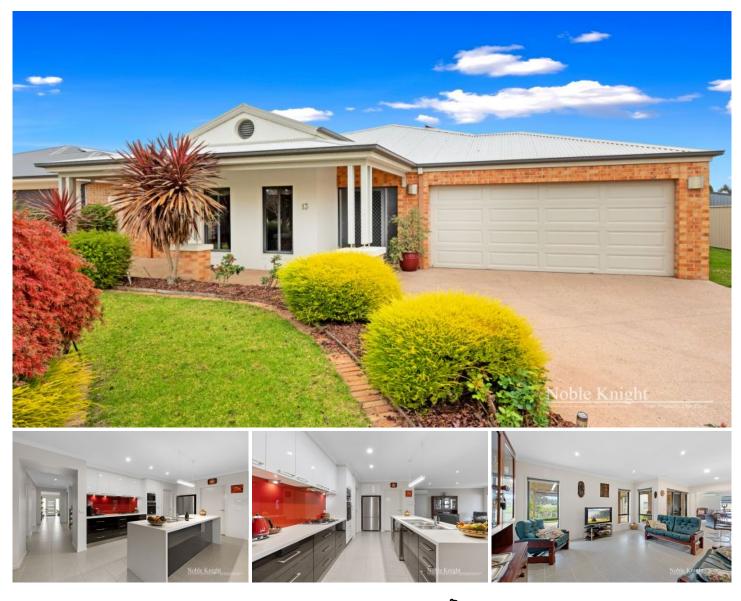

## **13 Mulqueeny Lane Yea VIC**

Exceptional family home backing onto the golf course and racecourse sits this  $921m^2$  block of land. The home offers four bedrooms plus study with all of the bedrooms having WIR's. Main bedroom with full ensuite. Modern kitchen with large pantry. This home is heated and cooled by three reverse cycle air conditioning units. The large flat block with side access leads to an impressive  $9m \times 10m$  shed. Solar back to the grid, veggie patch, watertank and spacious outdoor alfresco to entertain and watch the sunsets.

## 4 🛤 2 🚔 2 🖨

- Land Size : 921 sqm
- View : https://www.nobleknight.com.au/sale/vic/she pparton-central-north/yea/residential/house/ 6998567

Anthony Knight 03 5797 2500

Melissa Bell 03 5797 2500

039735567