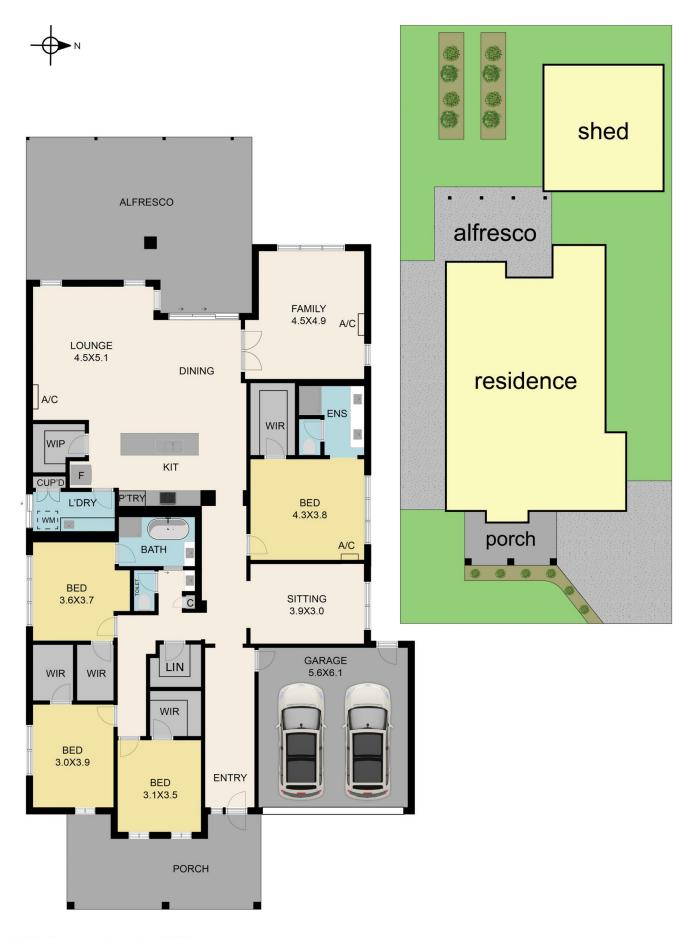

## **13 Mulqueeny Lane Yea VIC**

Exceptional family home backing onto the golf course and racecourse sits this  $921m^2$  block of land. The home offers four bedrooms plus study with all of the bedrooms having WIR's. Main bedroom with full ensuite. Modern kitchen with large pantry. This home is heated and cooled by three reverse cycle air conditioning units. The large flat block with side access leads to an impressive  $9m \times 10m$  shed. Solar back to the grid, veggie patch, watertank and spacious outdoor alfresco to entertain and watch the sunsets.

## 13 Mulqueeny Lane, Yea 3717

TOTAL APPROX. FLOOR AREA 251 SQ.M

Whilst every attempt has been made to ensure the accuracy of the floor plan contained here, measurements of doors, windows, rooms and any other items are approximate and no responsibility is taken for any error, omission, or misstatement. This plan is for illustrative purposes only and should be used as such by any prospective purchaser.