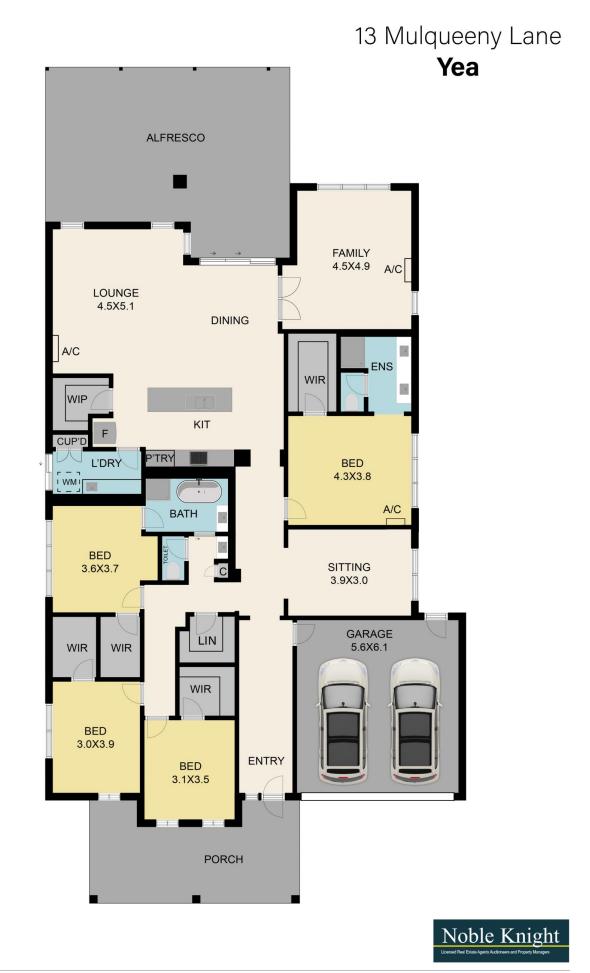

## 13 Mulqueeny Lane, Yea 3717

TOTAL APPROX. FLOOR AREA 251 SQ.M

Whilst every attempt has been made to ensure the accuracy of the floor plan contained here, measurements of doors, windows, rooms and any other items are approximate and no responsibility is taken for any error, omission, or misstatement. This plan is for illustrative purposes only and should be used as such by any prospective purchaser.

Indicative only. Dimensions are approximate. All information contained herein is gathered from sources we believe to be reliable. However, we cannot guarantee its accuracy and interested persons should rely on their own enquiries.