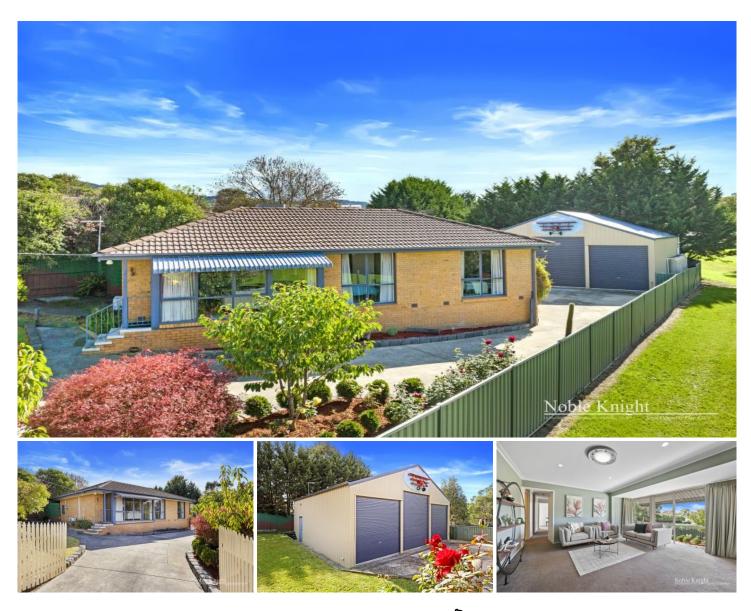

## 11 Yarra Street Yarra Glen VIC

Situated amongst a leafy environment in a highly sought-after pocket of Yarra Glen is this family home bursting with potential. This three-bedroom single level residence is well suited for a growing family or investor eager to renovate. The original brick veneer home sits upon approx. 772m2 block and warmly welcomes you in.

As you enter the home you are greeted with a spacious living room that flows through to the kitchen and dining. All the bedrooms share the use of the main bathroom with bath/shower, furthermore the home conveniently offers a separate toilet and spacious laundry. The functional kitchen offers plenty of storage and bench space while the adjoining rumpus/home office area overlooks the outdoor entertaining space.