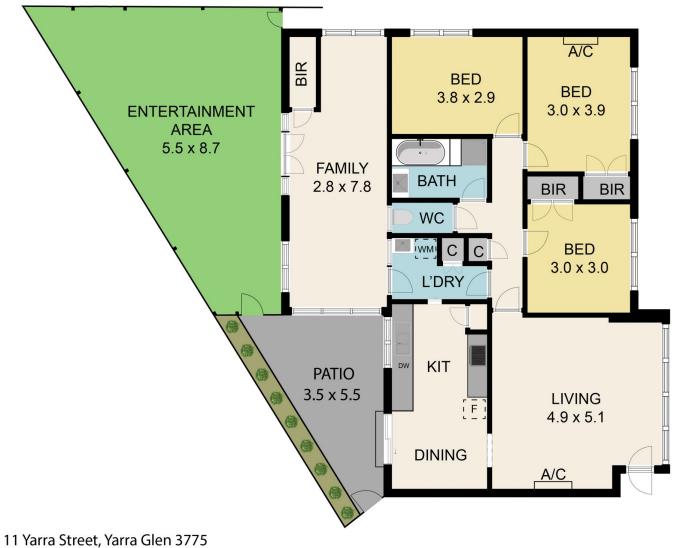

## 11 Yarra Street, Yarra Glen 3775 TOTAL APPROX. FLOOR AREA 116 SQ.M

Whilst every attempt has been made to ensure the accuracy of the floor plan contained here, measurements of doors, windows, rooms and any other items are approximate and no responsibility is taken for any error, omission, or misstatement. This plan is for illustrative purposes only and should be used as such by any prospective purchaser.