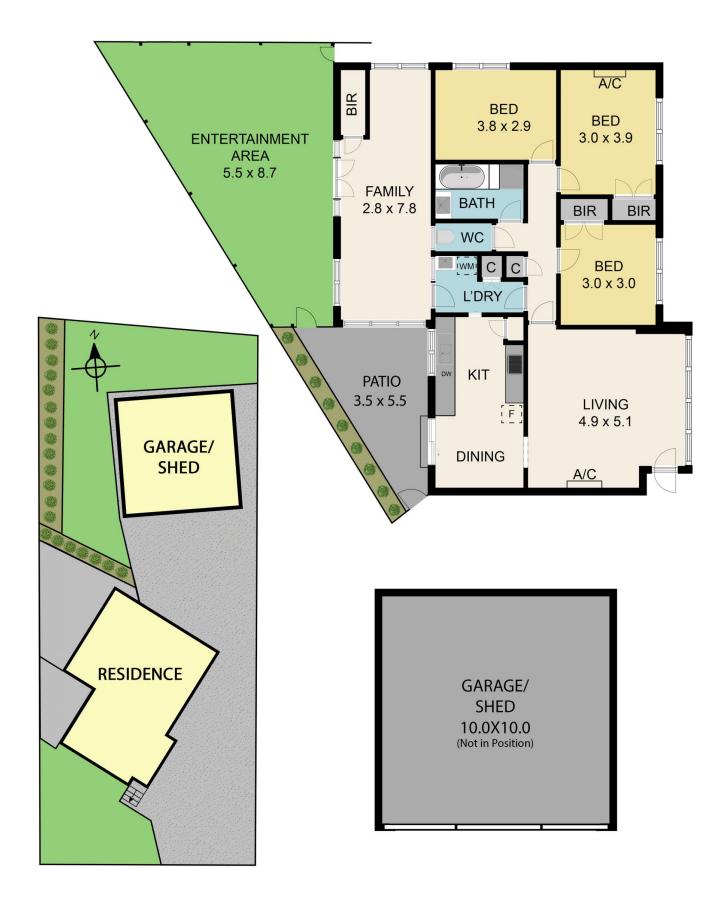

## 11 Yarra Street, Yarra Glen 3775 TOTAL APPROX. FLOOR AREA 116 SQ.M

Whilst every attempt has been made to ensure the accuracy of the floor plan contained here, measurements of doors, windows, rooms and any other items are approximate and no responsibility is taken for any error, omission, or misstatement. This plan is for illustrative purposes only and should be used as such by any prospective purchaser.