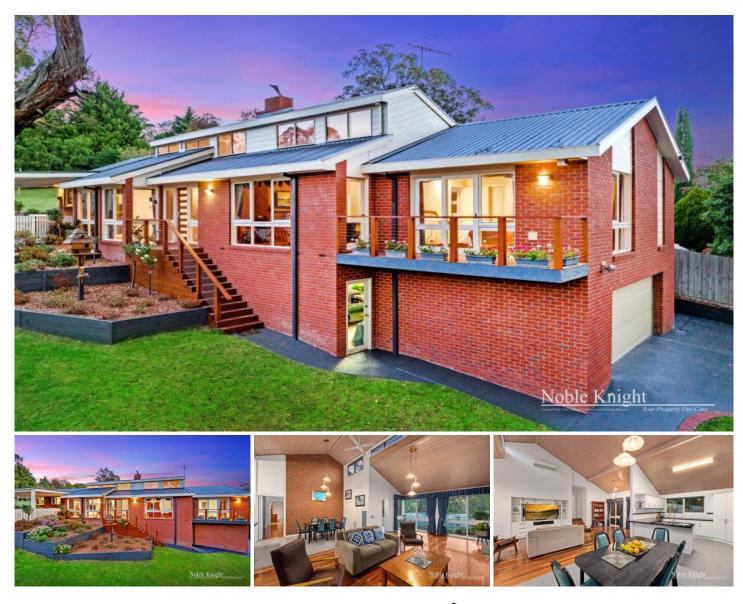

### **118A Hereford Road Mount Evelyn VIC**

This eminently designed residence whose spacious dimensions, elegant interiors and outstanding north facing aspect will impress. Feature windows flood the property in natural light while drawing the outside environment in. With the home offering an enormous, cathedral style ceilings in the living zones, modern kitchen, large, windowed lounge rooms, feature open fireplace, the layout of this family home is a highlight. The main bedroom is situated at the front of the home and features a large luxury ensuite and walk in robe. The other bedrooms and the office are serviced by the hallway and are accompanied by the large luxury family bathroom and spacious laundry.

Family and friends will gravitate to the undercover patio for entertainment and relaxation all year round. The private

## 118A Hereford Road, Mount Evelyn 3796