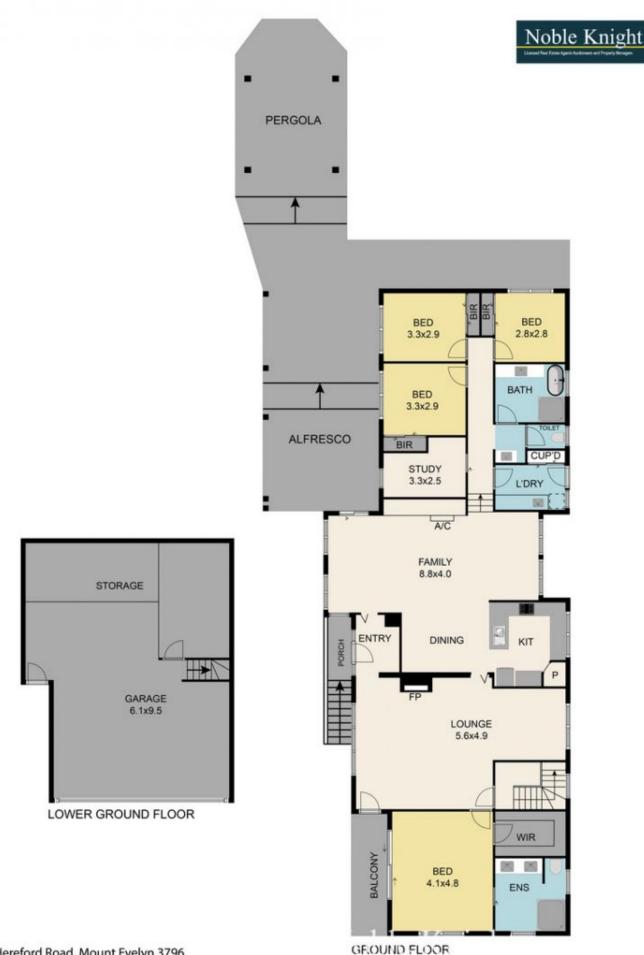

118A Hereford Road, Mount Evelyn 3796

TOTAL APPROX. FLOOR AREA 284 SQ.M

Whilst every attempt has been made to ensure the accuracy of the floor plan contained here, measurements of doors, windows, rooms and any other items are approximate and no responsibility is taken for any error, omission, or misstatement. This plan is for illustrative purposes only and should be used as such by any prospective purchaser.