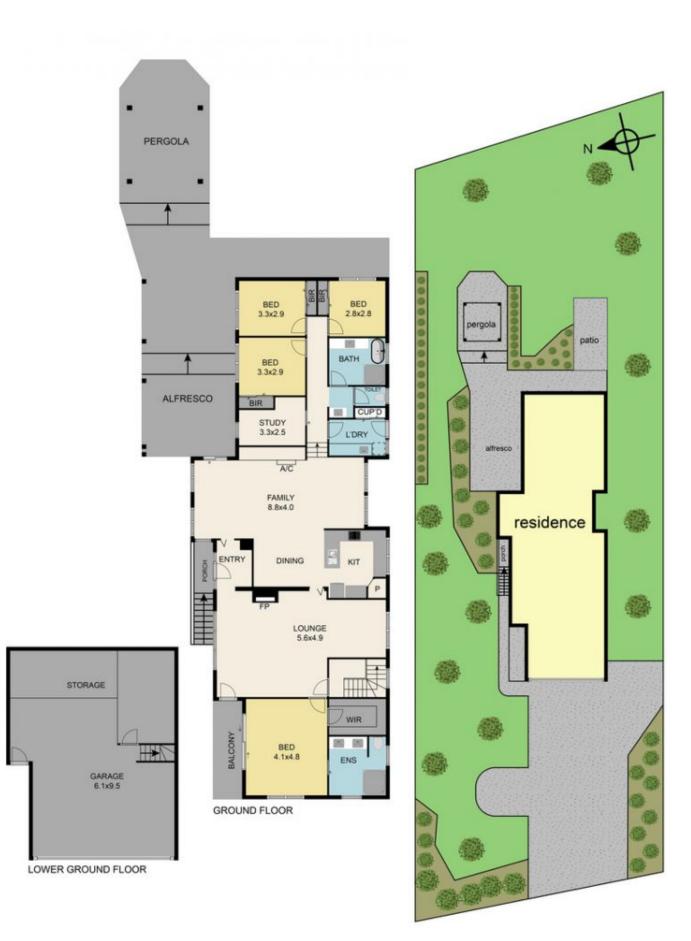

#### TOTAL APPROX, FLOOR AREA 284 SQ.M

Whilst every attempt has been made to ensure the accuracy of the floor plan contained here, measurements of doors, windows, rooms and any other items are approximate and no responsibility is taken for any error, omission, or misstatement. This plan is for illustrative purposes only and should be used as such by any prospective purchaser.