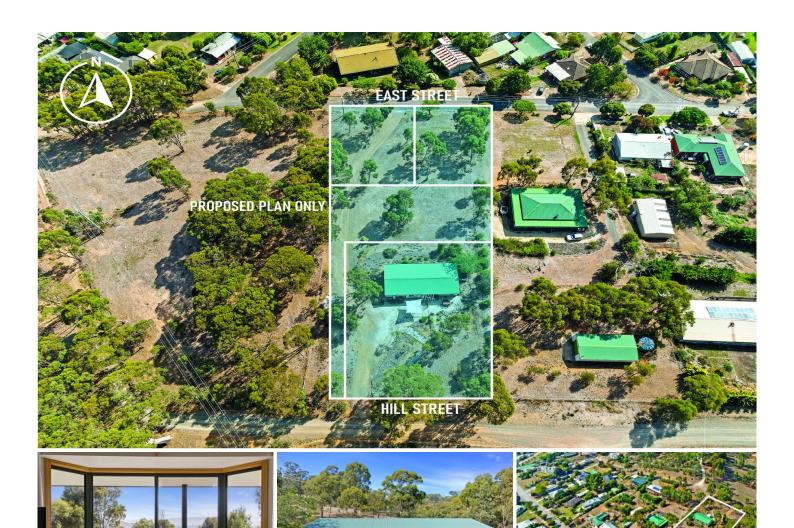

Rarely does a property with two street frontages come on the market with both subdivision potential (STCA) and instant appeal as a family home with outstanding north-facing views over the Yea township to the Yea ranges.

- Neat as a pin an inspection will not disappoint.
- Plenty of room for a garage / workshop if desired.
- This is an ideal investment and land development

3 📭 2 🖺

Type : House Land Size : 4047 sqm

**View**: https://www.nobleknight.com.au/sale/vic/she pparton-central-north/yea/residential/house/