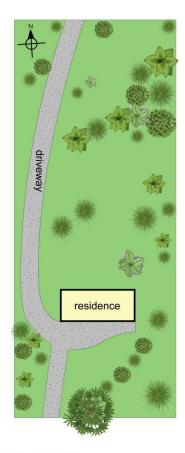

The comfortable home features a spacious open plan kitchen (with RCAC) and living room with access to the north facing balcony. The main bedroom, ensuite and walk-in-robe are separate from the 2 other bedrooms and bathroom and the separate laundry also has external access.