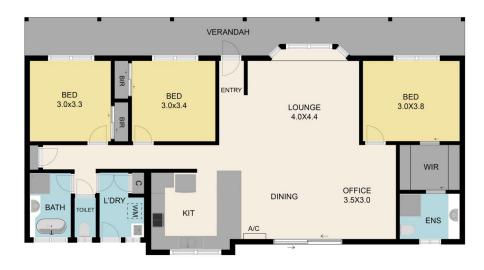

The comfortable home features a spacious open plan kitchen (with RCAC) and living room with access to the north facing balcony. The main bedroom, ensuite and walk-in-robe are separate from the 2 other bedrooms and bathroom and the separate laundry also has external access.

6941255

Anthony Knight 03 5797 2500

Melissa Bell 03 5797 2500

For full version visit the website

27 East Street, Yea 3717
TOTAL APPROX. FLOOR AREA 119 SQ.M
Whilst every attempt has been made to ensure the accuracy of the floor plan contained here, measurements of doors, windows, rooms and any other items are approximate and no responsibility is taken for any error, omission, or misstatement. This plan is for illustrative purposes only and should be used as such by any prospective purchaser.