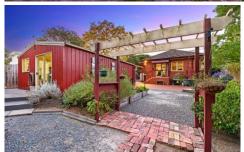

The land consists of 873 sqm approx of established gardens with chook run and pathways. Single carport leads to an impressive garage workshop that is fully lined 5.6m x 7.6m.

Ideally located to the main street of Croydon main street and shops, and a hop skip to the train station. "Lorinda" an absolute gem and well worth an inspection.