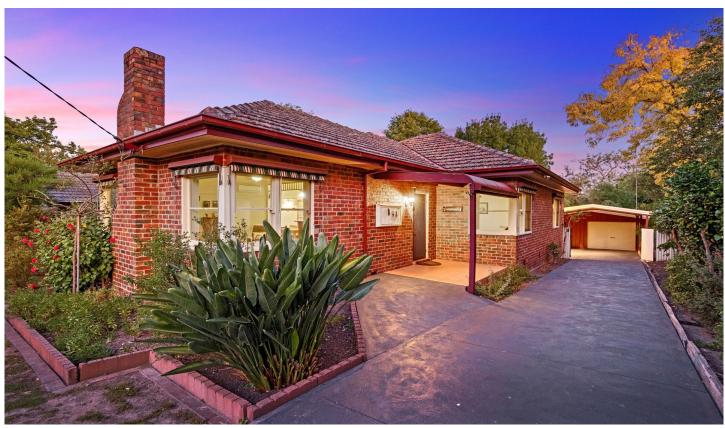

## 136 Mount Dandenong Road Croydon VIC

This outstanding original clinker brick cottage features 2 bedrooms plus study. Main bathroom fully equipped for disability needs. Also main bedroom with Motorised ceiling hoist. The home with 10 Ft ceilings and feature décor creates a warmth and homely feel. Gas ducted heating throughout, 2 x RCAC and original open fire place in lounge room. Country style kitchen with gas appliances.

The land consists of 873 sqm approx of established gardens with chook run and pathways. Single carport leads to an impressive garage workshop that is fully lined 5.6m x 7.6m.

Ideally located to the main street of Croydon main street and shops, and a hop skip to the train station. "Lorinda" an absolute gem and well worth an inspection.