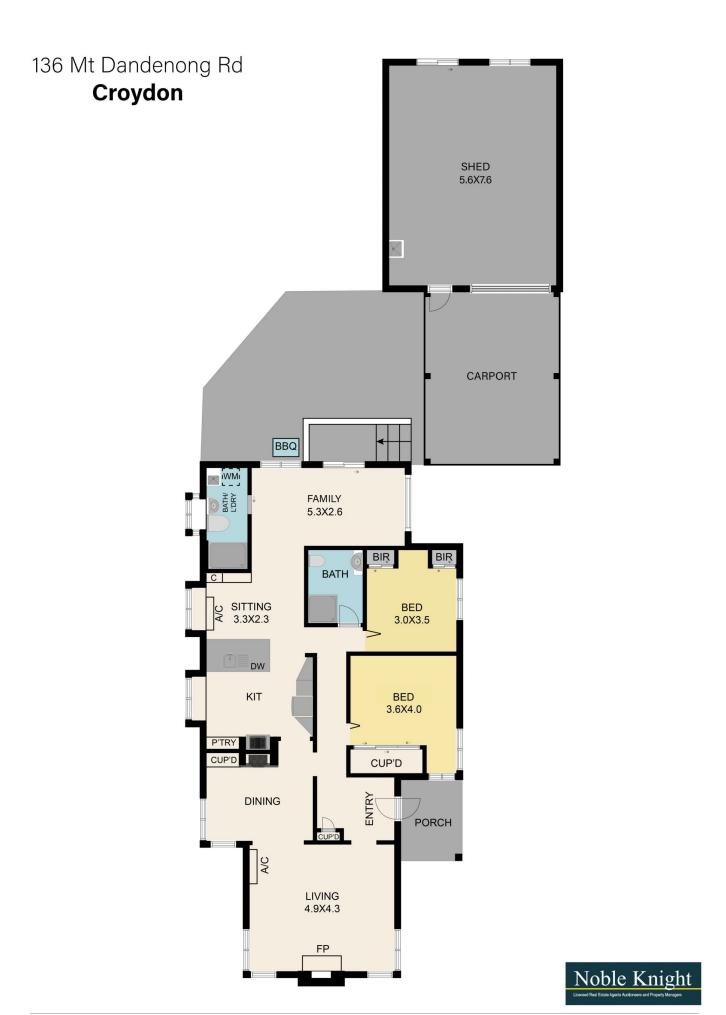

## 136 Mount Dandenong Road Croydon VIC

This outstanding original clinker brick cottage features 2 bedrooms plus study. Main bathroom fully equipped for disability needs. Also main bedroom with Motorised ceiling hoist. The home with 10 Ft ceilings and feature décor creates a warmth and homely feel. Gas ducted heating throughout, 2 x RCAC and original open fire place in lounge room. Country style kitchen with gas appliances.

The land consists of 873 sqm approx of established gardens with chook run and pathways. Single carport leads to an impressive garage workshop that is fully lined 5.6m x 7.6m.

Ideally located to the main street of Croydon main street and shops, and a hop skip to the train station. "Lorinda" an absolute gem and well worth an inspection.

2 🕒 2 📛 2 🖨

Type : House Land Size : 873 sqm

View: https://www.nobleknight.com.au/sale/vic/east/croydon/residential/house/6937978

**Anthony Knight** 03 5797 2500

Damian Ford 03 9735 5677