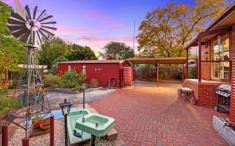

The land consists of 873 sqm approx of established gardens with chook run and pathways. Single carport leads to an impressive garage workshop that is fully lined 5.6m x 7.6m.

Ideally located to the main street of Croydon main street and shops, and a hop skip to the train station. "Lorinda" an absolute gem and well worth an inspection.