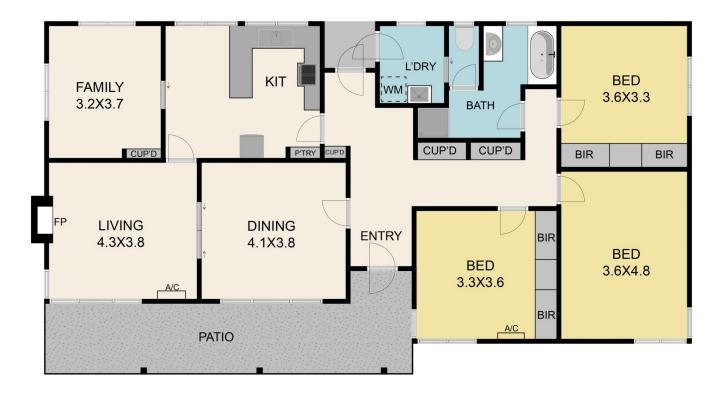

## 33 Snodgrass Street Yea VIC

Charming and comfortable three-bedroom family home with retro style bathroom, two reverse cycle heating and cooling units, open fireplace in lounge room and country style kitchen with electric cooking.