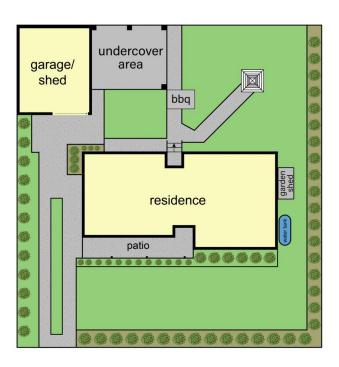

The land is a flat 1028  $m^2$  in two lots with 7.5 m x 9 m garage, established gardens and is within walking distance to main street and local swimming pool.

This home is Ideal for investors, down sizers or first home buyers offering plenty of scope for optimising it's potential. The property is zoned commercial with a nonconforming use of residential living.