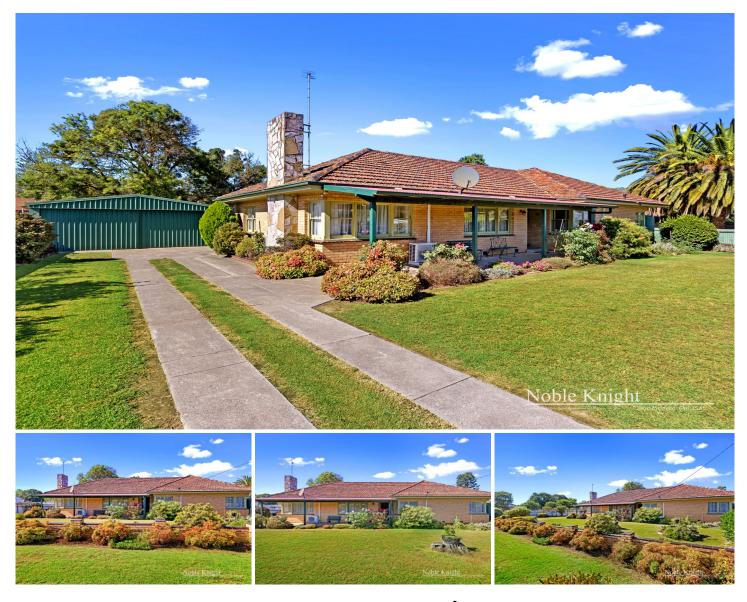

## 33 Snodgrass Street Yea VIC

Charming and comfortable three-bedroom family home with retro style bathroom, two reverse cycle heating and cooling units, open fireplace in lounge room and country style kitchen with electric cooking.

The land is a flat 1028  $m^2$  in two lots with 7.5 m x 9 m garage, established gardens and is within walking distance to main street and local swimming pool.

This home is Ideal for investors, down sizers or first home buyers offering plenty of scope for optimising it's potential. The property is zoned commercial with a nonconforming use of residential living.