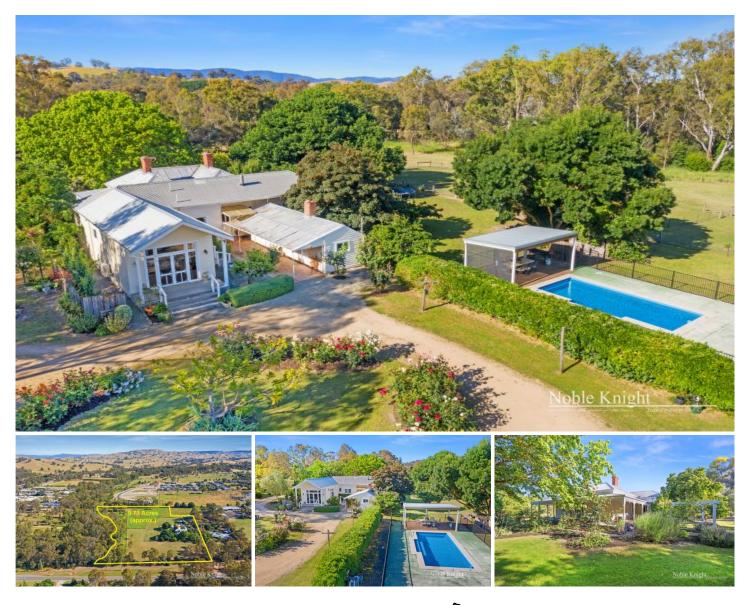

## 49 Racecourse Road Yea VIC

9.73 Acres (approx.) Land Subdivision Potential (STCA) General Residential Zone Stunning 4 Bedroom Period Style Homestead with in-ground pool Great location close to town Fast growing township Established Gardens Original Wool Shed Parents retreat Established fruit trees AGA stove Lifestyle (walk to local cafes) etc.

## 4 🛤 3 🚔 2 🖨

Land Size : 9.24 Acres

: https://www.nobleknight.com.au/sale/vic/she pparton-central-north/yea/residential/house/ 6775587

View

Anthony Knight 03 5797 2500

Melissa Bell 03 5797 2500

039735567

49 Racecourse Rd

Yea

indicative only. Dimensions are approximate. All information contained herein is gathered from sources we believe to be reliable. However, we cannot guarantee its accuracy and interested persons should rely on their own enquiries.