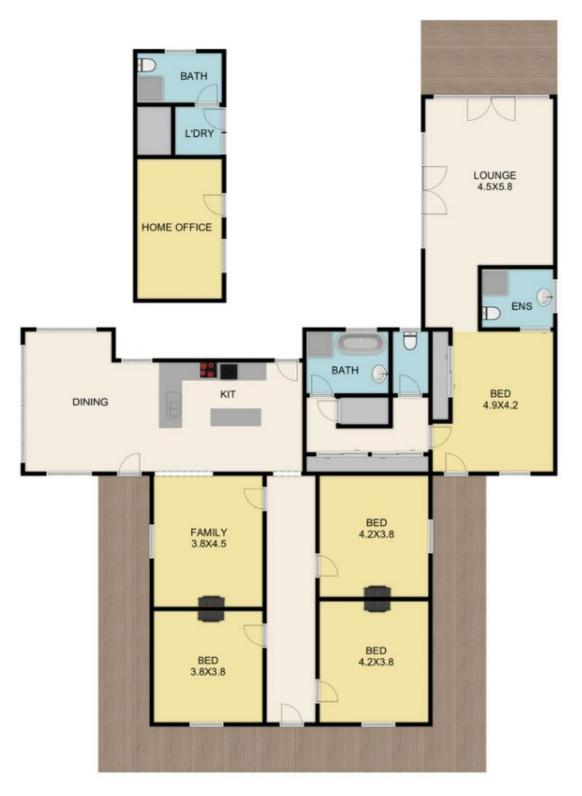

## 49 Racecourse Road Yea VIC

9.73 Acres (approx.) Land Subdivision Potential (STCA) General Residential Zone Stunning 4 Bedroom Period Style Homestead with in-ground pool Great location close to town Fast growing township Established Gardens Original Wool Shed Parents retreat Established fruit trees AGA stove Lifestyle (walk to local cafes) etc.

## 4 🛤 3 🚔 2 🖨

Land Size : 9.24 Acres

: https://www.nobleknight.com.au/sale/vic/she pparton-central-north/yea/residential/house/ 6775587

View

Anthony Knight 03 5797 2500

Melissa Bell 03 5797 2500

039735567

49 Racecourse Rd

Yea

indicative only. Dimensions are approximate. All information contained herein is gathered from sources we believe to be reliable. However, we cannot guarantee its accuracy and interested persons should rely on their own enquiries.