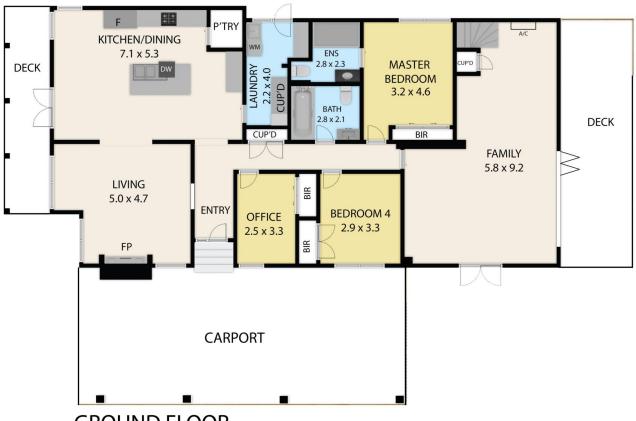

## 16 Ellis Road Yarra Glen VIC

Displaying pure lifestyle indulgence, this fully renovated family home showcases versatile spaces, luxurious finishes and a layout designed for seamless indoor-outdoor entertaining on an 881sqm (approx.) allotment. An abundance of natural light and superior appointments enhance a formal Lounge with fireplace, bright open-plan Living/Dining, rumpus/games room and gourmet Kitchen with ample storage. The main Bedroom is appointed with a stylish ensuite, complemented by 3 further robed Bedrooms, study/home office or fifth bedroom and two central bathrooms.

Living further extends outdoors to an undercover alfresco space- a secluded setting to enjoy in style, four car carport and a large shed/man cave equipped with wood fire and extensive shelving.

Extras include ducted heating, split system AC, evaporative cooling open fireplace and solid timber floors. Positioned in