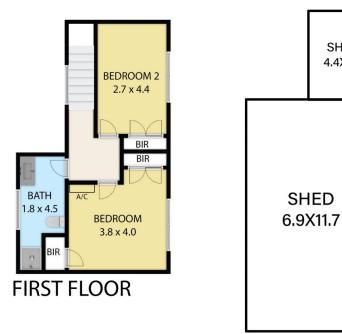

## 16 Ellis Road Yarra Glen VIC

Displaying pure lifestyle indulgence, this fully renovated family home showcases versatile spaces, luxurious finishes and a layout designed for seamless indoor-outdoor entertaining on an 881sqm (approx.) allotment. An abundance of natural light and superior appointments enhance a formal Lounge with fireplace, bright open-plan Living/Dining, rumpus/games room and gourmet Kitchen with ample storage. The main Bedroom is appointed with a stylish ensuite, complemented by 3 further robed Bedrooms, study/home office or fifth bedroom and two central bathrooms.