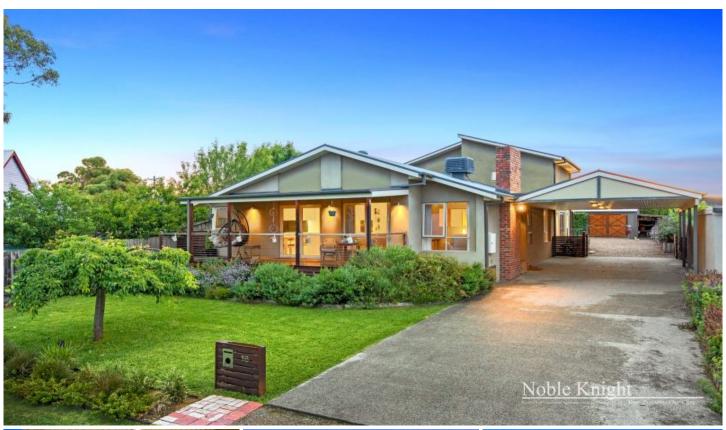

## 16 Ellis Road Yarra Glen VIC

Displaying pure lifestyle indulgence, this fully renovated family home showcases versatile spaces, luxurious finishes and a layout designed for seamless indoor-outdoor entertaining on an 881sqm (approx.) allotment. An abundance of natural light and superior appointments enhance a formal Lounge with fireplace, bright open-plan Living/Dining, rumpus/games room and gourmet Kitchen with ample storage. The main Bedroom is appointed with a stylish ensuite, complemented by 3 further robed Bedrooms, study/home office or fifth bedroom and two central bathrooms.

Living further extends outdoors to an undercover alfresco space- a secluded setting to enjoy in style, four car carport and a large shed/man cave equipped with wood fire and extensive shelving.

Extras include ducted heating, split system AC, evaporative cooling open fireplace and solid timber floors. Positioned in