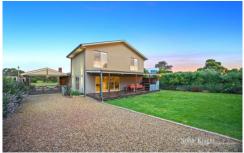

## 16 Ellis Road Yarra Glen VIC

Displaying pure lifestyle indulgence, this fully renovated family home showcases versatile spaces, luxurious finishes and a layout designed for seamless indoor-outdoor entertaining on an 881sqm (approx.) allotment. An abundance of natural light and superior appointments enhance a formal Lounge with fireplace, bright open-plan Living/Dining, rumpus/games room and gourmet Kitchen with ample storage. The main Bedroom is appointed with a stylish ensuite, complemented by 3 further robed Bedrooms, study/home office or fifth bedroom and two central bathrooms.

Living further extends outdoors to an undercover alfresco space- a secluded setting to enjoy in style, four car carport and a large shed/man cave equipped with wood fire and extensive shelving.

Extras include ducted heating, split system AC, evaporative cooling open fireplace and solid timber floors. Positioned in