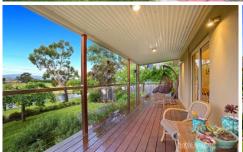

## 16 Ellis Road Yarra Glen VIC

Displaying pure lifestyle indulgence, this fully renovated family home showcases versatile spaces, luxurious finishes and a layout designed for seamless indoor-outdoor entertaining on an 881sqm (approx.) allotment. An abundance of natural light and superior appointments enhance a formal Lounge with fireplace, bright open-plan Living/Dining, rumpus/games room and gourmet Kitchen with ample storage. The main Bedroom is appointed with a stylish ensuite, complemented by 3 further robed Bedrooms, study/home office or fifth bedroom and two central bathrooms.

Living further extends outdoors to an undercover alfresco space- a secluded setting to enjoy in style, four car carport and a large shed/man cave equipped with wood fire and extensive shelving.

Extras include ducted heating, split system AC, evaporative cooling open fireplace and solid timber floors. Positioned in