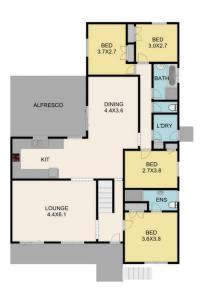

## 4 🕒 2 📛 3 🖨

Type : House Price : \$ 982,000 Land Size : 857 sqm

View: https://www.nobleknight.com.au/sale/vic/east/chirnside-park/residential/house/6760565

Melissa Bell 03 5797 2500

Damian Ford 03 9735 5677