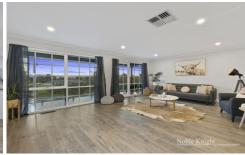

From the moment you enter through the front balcony, you will be captivated by the charm of timber floors flowing into the open plan lounge and dining room. This flexible area is flooded with natural light and connects to the central kitchen complete with stainless steel appliances and views to the covered alfresco area and large grassed backyard.

The spacious master suite boasts stunning outlook and is

For full version visit the website