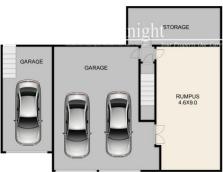

## 4 🕒 2 📛 3 🖨

Type : House Price : \$ 982,000 Land Size : 857 sqm

View: https://www.nobleknight.com.au/sale/vic/east/chirnside-park/residential/house/6760565

Melissa Bell 03 5797 2500

Damian Ford 03 9735 5677