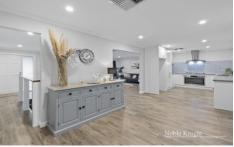

From the moment you enter through the front balcony, you will be captivated by the charm of timber floors flowing into the open plan lounge and dining room. This flexible area is flooded with natural light and connects to the central kitchen complete with stainless steel appliances and views to the covered alfresco area and large grassed backyard.