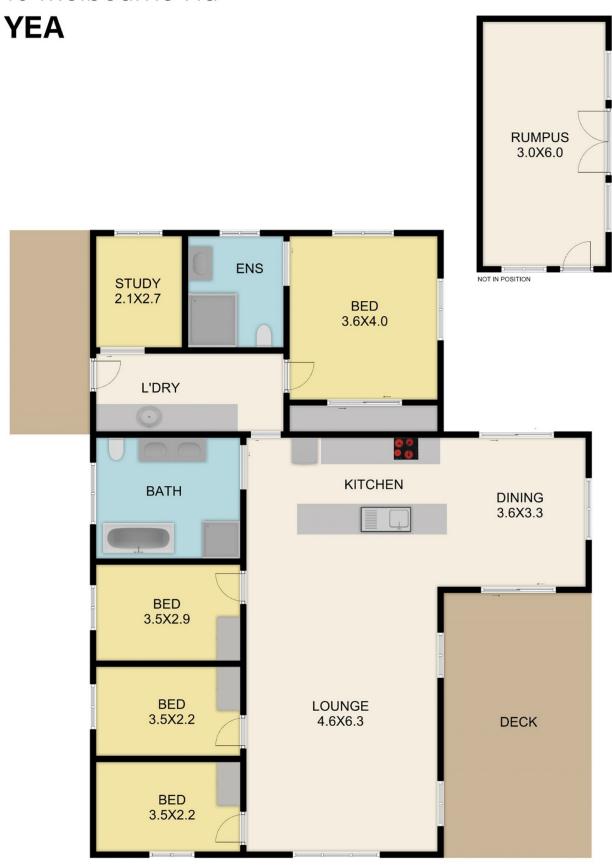

## 10 Melbourne Road Yea VIC

A wonderful place to call home, perfectly located within walking distance to the main street of Yea. Sitting on 583 SQM (approx.) this home boasts 4 bedrooms, master with newly renovated ensuite. The well-appointed kitchen offers a breakfast bar & dishwasher overlooking the large family room & dining room. In addition to the other qualities throughout you will find a separate bathroom, study, laundry & 3 x reverse cycle split systems throughout. Outside has a 3m x 6m bungalow & entertaining deck. Offering a wonderful opportunity for all, contact the team at Noble Knight Real Estate today!