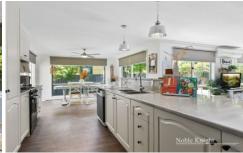

## 10 Melbourne Road Yea VIC

A wonderful place to call home, perfectly located within walking distance to the main street of Yea. Sitting on 583 SQM (approx.) this home boasts 4 bedrooms, master with newly renovated ensuite. The well-appointed kitchen offers a breakfast bar & dishwasher overlooking the large family room & dining room. In addition to the other qualities throughout you will find a separate bathroom, study, laundry & 3 x reverse cycle split systems throughout. Outside has a 3m x 6m bungalow & entertaining deck. Offering a wonderful opportunity for all, contact the team at Noble Knight Real Estate today!