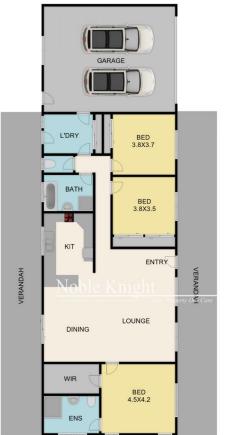

## 34 Craigie Street Yea VIC

Well presented, Hedgers built home, backing on to the picturesque Yea River. Country lifestyle within walking distance of schools, cafes/bakeries, hotels and amenities. Featuring a huge 6m x 12m shed - ideal mancave or storage space. The house consists of 3 large bedrooms master with full ensuite and WIR; other two with BIRs. Open plan living with modern kitchen, GHP, electric oven, DW, plenty of cupboards along with large, corner pantry. Slow combustion wood fire warms the home - also a RCAC and solar hot water (on the roof). Main bathroom has a deep bath - to unwind in, and separate toilet. Good size laundry with ample storage, with access to outside and internally to DLUG. Tiles throughout, for easy maintenance and carpet in all bedrooms. Verandahs both front and rear, along with double glazed windows, which help control inside temperatures.