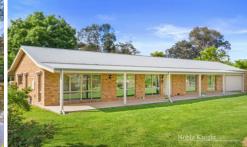

## 34 Craigie Street Yea VIC

Well presented, Hedgers built home, backing on to the picturesque Yea River. Country lifestyle within walking distance of schools, cafes/bakeries, hotels and amenities. Featuring a huge 6m x 12m shed - ideal mancave or storage space. The house consists of 3 large bedrooms master with full ensuite and WIR; other two with BIRs. Open plan living with modern kitchen, GHP, electric oven, DW, plenty of cupboards along with large, corner pantry. Slow combustion wood fire warms the home - also a RCAC and solar hot water (on the roof). Main bathroom has a deep bath - to unwind in, and separate toilet. Good size laundry with ample storage, with access to outside and internally to DLUG. Tiles throughout, for easy maintenance and carpet in all bedrooms. Verandahs both front and rear, along with double glazed windows, which help control inside temperatures.