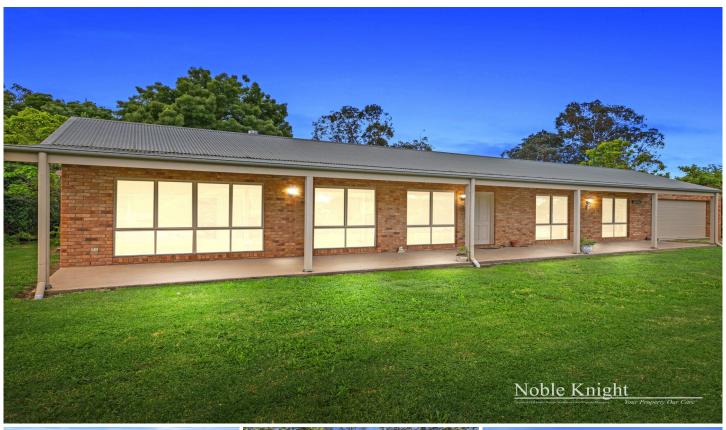

## 34 Craigie Street Yea VIC

Well presented, Hedgers built home, backing on to the picturesque Yea River. Country lifestyle within walking distance of schools, cafes/bakeries, hotels and amenities. Featuring a huge 6m x 12m shed - ideal mancave or storage space. The house consists of 3 large bedrooms master with full ensuite and WIR; other two with BIRs. Open plan living with modern kitchen, GHP, electric oven, DW, plenty of cupboards along with large, corner pantry. Slow combustion wood fire warms the home - also a RCAC and solar hot water (on the roof). Main bathroom has a deep bath - to unwind in, and separate toilet. Good size laundry with ample storage, with access to outside and internally to DLUG. Tiles throughout, for easy maintenance and carpet in all bedrooms. Verandahs both front and rear, along with double glazed windows, which help control inside temperatures.