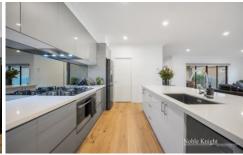

## 17 Catherine Court Yarra Glen VIC

Placed perfectly in the bowl of a peaceful Court boasting stunning views of the Yarra Valley is this immaculate 5 year old home. Showcasing a seamless floorplan of four robed bedrooms, master with ensuite and large walk-in robe/dressing room, main bathroom, family/rumpus room and open plan living zone. The sleek kitchen with Caesarstone tops, glass splashback and butlers pantry overlooks the main living space and flows onto the covered alfresco area and grassed backyard through double doors making it the perfect space for entertaining. The inviting interior spares no detail with Wormy Chestnut flooring and luscious carpets, double glazed windows, stainless steel appliances, gas ducted heating, split system and coonara. Located underneath the home is a double lock up garage offering the addition of a large shelved workshop with