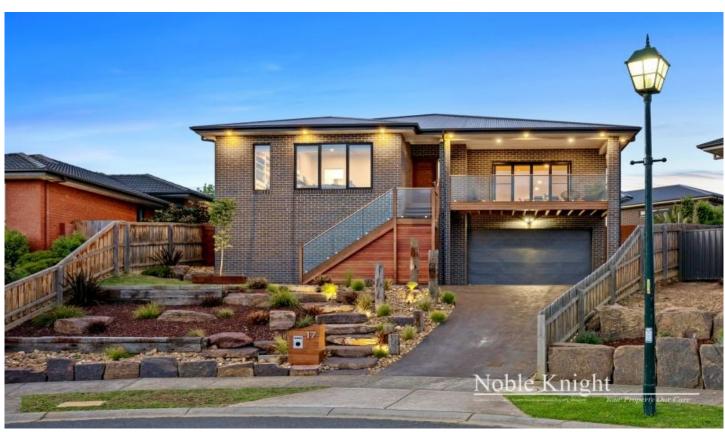

## 17 Catherine Court Yarra Glen VIC

Placed perfectly in the bowl of a peaceful Court boasting stunning views of the Yarra Valley is this immaculate 5 year old home. Showcasing a seamless floorplan of four robed bedrooms, master with ensuite and large walk-in robe/dressing room, main bathroom, family/rumpus room and open plan living zone. The sleek kitchen with Caesarstone tops, glass splashback and butlers pantry overlooks the main living space and flows onto the covered alfresco area and grassed backyard through double doors making it the perfect space for entertaining. The inviting interior spares no detail with Wormy Chestnut flooring and luscious carpets, double glazed windows, stainless steel appliances, gas ducted heating, split system and coonara. Located underneath the home is a double lock up garage offering the addition of a large shelved workshop with

## 4 🕒 2 🔓 2 🖨

Type : House Land Size: 739 sqm

View : https://www.nobleknight.com.au/sale/vic/yar

radandenong-ranges/yarra-glen/residential/

house/6696731

**Anthony Knight** 03 5797 2500

**Damian Ford** 03 9735 5677