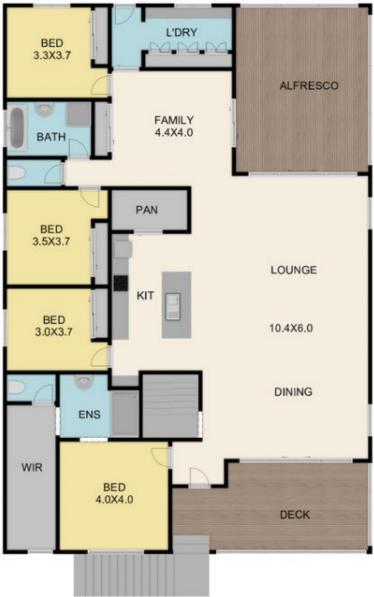

## 17 Catherine Court Yarra Glen VIC

Placed perfectly in the bowl of a peaceful Court boasting stunning views of the Yarra Valley is this immaculate 5 year old home. Showcasing a seamless floorplan of four robed bedrooms, master with ensuite and large walk-in robe/dressing room, main bathroom, family/rumpus room and open plan living zone. The sleek kitchen with Caesarstone tops, glass splashback and butlers pantry overlooks the main living space and flows onto the covered alfresco area and grassed backyard through double doors making it the perfect space for entertaining. The inviting interior spares no detail with Wormy Chestnut flooring and luscious carpets, double glazed windows, stainless steel appliances, gas ducted heating, split system and coonara. Located underneath the home is a double lock up garage offering the addition of a large shelved workshop with