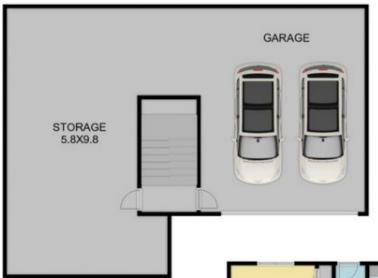

## 17 Catherine Court Yarra Glen VIC

Placed perfectly in the bowl of a peaceful Court boasting stunning views of the Yarra Valley is this immaculate 5 year old home. Showcasing a seamless floorplan of four robed bedrooms, master with ensuite and large walk-in robe/dressing room, main bathroom, family/rumpus room and open plan living zone. The sleek kitchen with Caesarstone tops, glass splashback and butlers pantry overlooks the main living space and flows onto the covered alfresco area and grassed backyard through double doors making it the perfect space for entertaining. The inviting interior spares no detail with Wormy Chestnut flooring and luscious carpets, double glazed windows, stainless steel appliances, gas ducted heating, split system and coonara. Located underneath the home is a double lock up garage offering the addition of a large shelved workshop with