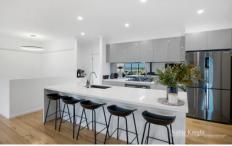

## 17 Catherine Court Yarra Glen VIC

Placed perfectly in the bowl of a peaceful Court boasting stunning views of the Yarra Valley is this immaculate 5 year old home. Showcasing a seamless floorplan of four robed bedrooms, master with ensuite and large walk-in robe/dressing room, main bathroom, family/rumpus room and open plan living zone. The sleek kitchen with Caesarstone tops, glass splashback and butlers pantry overlooks the main living space and flows onto the covered alfresco area and grassed backyard through double doors making it the perfect space for entertaining. The inviting interior spares no detail with Wormy Chestnut flooring and luscious carpets, double glazed windows, stainless steel appliances, gas ducted heating, split system and coonara. Located underneath the home is a double lock up garage offering the addition of a large shelved workshop with