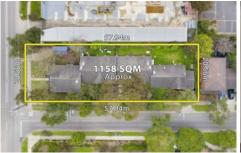

Preliminary drawings for 27 apartments - Contact Agent for more information.

8 📭 4 🖺

Land Size: 1158 sqm

View: https://www.nobleknight.com.au/sale/vic/east/croydon/residential/block-of-units/6672161

Damian Ford 03 9735 5677