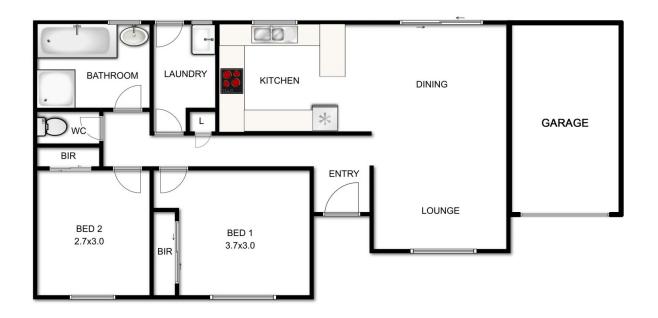

Anthony Knight 03 5797 2500

UNIT 4

Fixtures, Fittings & Measurements are for display purposes only. Not to Scale. Produced by Open2view.com.au

UNIT 3

Fixtures, Fittings & Measurements are for display purposes only. Not to Scale. Produced by Open2view.com.au