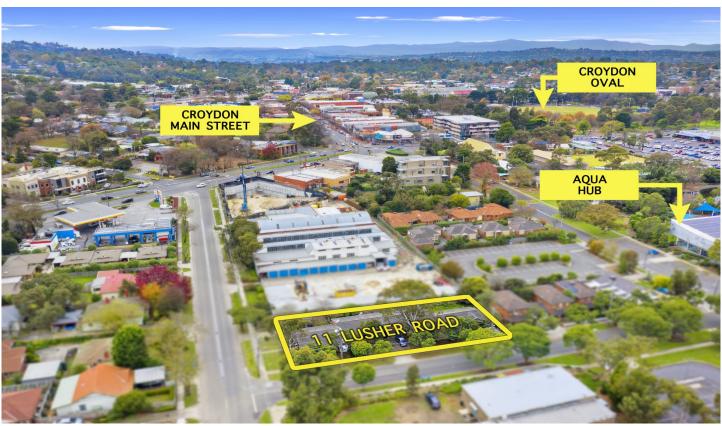

## 11 Lusher Road Croydon VIC

Impressive 4 x Two Bedroom units in ideal central location within walking distance to main street of Croydon, sporting facilities, schools and transportation. Blue chip investment or development opportunity with strong rental history this opportunity central to Croydon is not to be missed.

Preliminary drawings for 27 apartments - Contact Agent for more information.

8 📭 4 🖺

Land Size: 1158 sqm

View: https://www.nobleknight.com.au/sale/vic/east/croydon/residential/block-of-units/6672161

Damian Ford 03 9735 5677