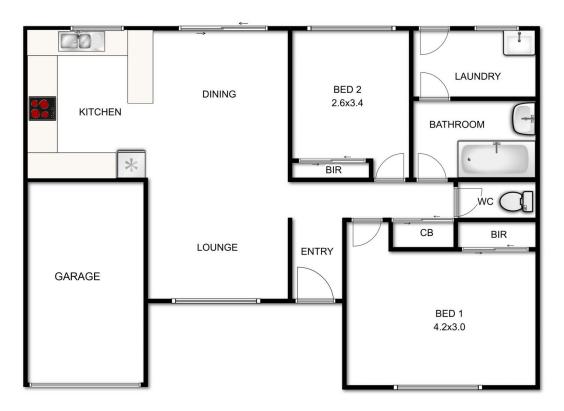

Anthony Knight 03 5797 2500

UNIT 4

Fixtures, Fittings & Measurements are for display purposes only. Not to Scale. Produced by Open2view.com.au

UNIT 3

Fixtures, Fittings & Measurements are for display purposes only. Not to Scale. Produced by Open2view.com.au