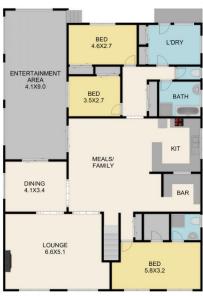

## 33 Crown Point Ridge Chirnside Park VIC

This executive style four-bedroom home ticks all the boxes for family living. This large home set over two levels holds a presence on the street. As you enter the home you are greeted by a large entry with adjoining fourth bedroom, large spa, shower & sauna rooms. With direct access from the large garage into the entry, behind the garage is an oversized multipurpose space and storage room. As you walk up the stairs to the second storey you are greeted with open plan living with the kitchen that overlooks the family & dining zone and adjoining wet bar.

The impressive formal living room boasts floor to ceiling windows with views to the west and features a solid brick open fireplace. The main bedroom featuring walk in robe and ensuite also boasts floor to ceiling windows and views to the west. Bedrooms two and three are also on the second level and are accompanied by a family bathroom,

## 33 Crown Point Ridge **Chirnside Park**

FIRST FLOOR