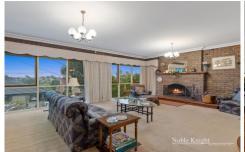

The impressive formal living room boasts floor to ceiling windows with views to the west and features a solid brick open fireplace. The main bedroom featuring walk in robe and ensuite also boasts floor to ceiling windows and views to the west. Bedrooms two and three are also on the second level and are accompanied by a family bathroom,