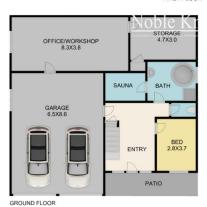

## 33 Crown Point Ridge Chirnside Park VIC

This executive style four-bedroom home ticks all the boxes for family living. This large home set over two levels holds a presence on the street. As you enter the home you are greeted by a large entry with adjoining fourth bedroom, large spa, shower & sauna rooms. With direct access from the large garage into the entry, behind the garage is an oversized multipurpose space and storage room. As you walk up the stairs to the second storey you are greeted with open plan living with the kitchen that overlooks the family & dining zone and adjoining wet bar.