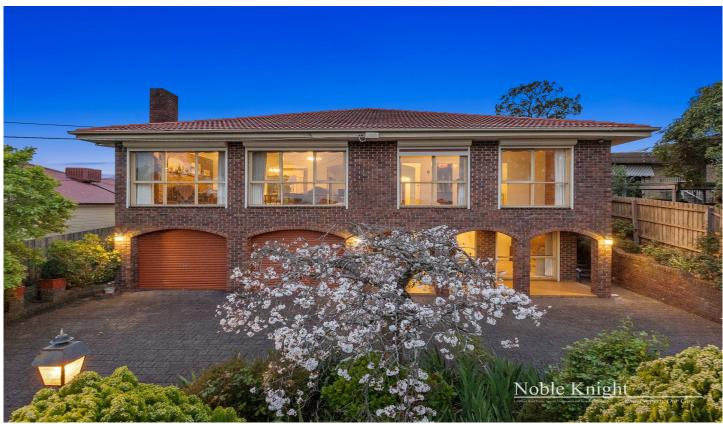

## 33 Crown Point Ridge Chirnside Park VIC

This executive style four-bedroom home ticks all the boxes for family living. This large home set over two levels holds a presence on the street. As you enter the home you are greeted by a large entry with adjoining fourth bedroom, large spa, shower & sauna rooms. With direct access from the large garage into the entry, behind the garage is an oversized multipurpose space and storage room. As you walk up the stairs to the second storey you are greeted with open plan living with the kitchen that overlooks the family & dining zone and adjoining wet bar.