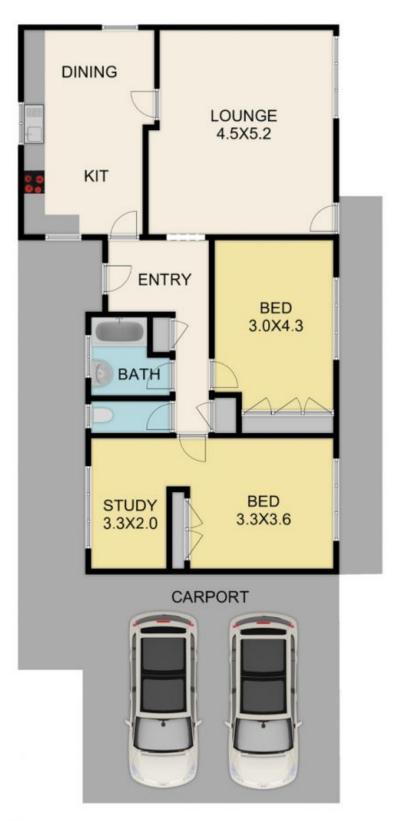

## 52 Albert Hill Road Lilydale VIC

This well positioned two-bedroom home is perfectly presented for sale. The character and freshly painted weather board boasts a comfortable feel throughout and is move in ready with fresh paint, new carpet and blinds throughout, featuring a spacious living room and large adjoining kitchen and dining zone along with a well-equipped bathroom and study or nursery off the main bedroom the home will tick a lot of boxes. This property is conveniently positioned within minutes to all major amenities of Lilydale and is within walking distance to cafes, schools and adjoins the Stuart Street Reserve. This is great opportunity for first home buyers, investors, and developers alike. The home situated on the corner of Albert Hill & Stuart Roads and is primed for further development (STCA) and is a great opportunity to get into the market. For full version visit the website