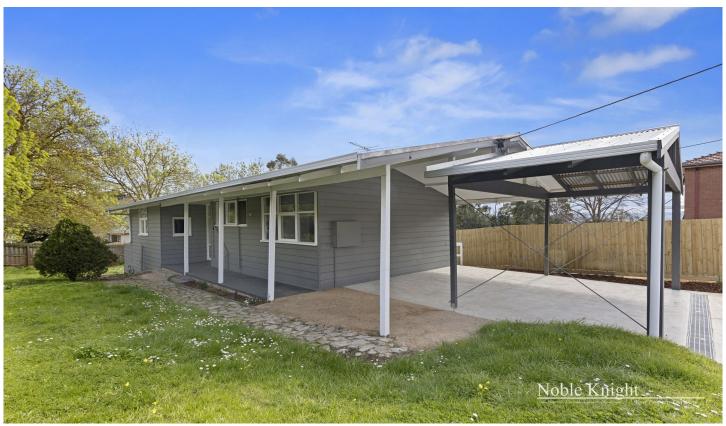

## 52 Albert Hill Road Lilydale VIC

This well positioned two-bedroom home is perfectly presented for sale. The character and freshly painted weather board boasts a comfortable feel throughout and is move in ready with fresh paint, new carpet and blinds throughout, featuring a spacious living room and large adjoining kitchen and dining zone along with a well-equipped bathroom and study or nursery off the main bedroom the home will tick a lot of boxes. This property is conveniently positioned within minutes to all major amenities of Lilydale and is within walking distance to cafes, schools and adjoins the Stuart Street Reserve. This is great opportunity for first home buyers, investors, and developers alike. The home situated on the corner of Albert Hill & Stuart Roads and is primed for further development (STCA) and is a great opportunity to get into the market. For full version visit the website