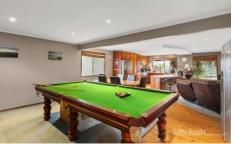

Set on a near flat 1012qm (approx.) block of land hidden privately behind the hedged front fence, this property lends space for the whole family both inside and out. The home Showcases 4 bedrooms, 3 with built in robes, central family bathroom and open plan kitchen and living space. While the outside offers large undercover alfresco area, 10m x 5m shed with power, spacious grassed backyard and ample parking space.

Additional features of the property include gas ducted heating and refrigerated cooling, split system, Coonara wood fire, timber floors, blackwood kitchen and stainless-steel appliances.

Situated in a peaceful location offering you the ease of