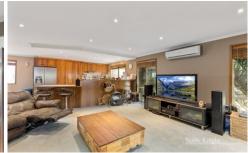

Set on a near flat 1012qm (approx.) block of land hidden privately behind the hedged front fence, this property lends space for the whole family both inside and out. The home Showcases 4 bedrooms, 3 with built in robes, central family bathroom and open plan kitchen and living space. While the outside offers large undercover alfresco area, 10m x 5m shed with power, spacious grassed backyard and ample parking space.

Additional features of the property include gas ducted heating and refrigerated cooling, split system, Coonara wood fire, timber floors, blackwood kitchen and stainless-steel appliances.

Situated in a peaceful location offering you the ease of