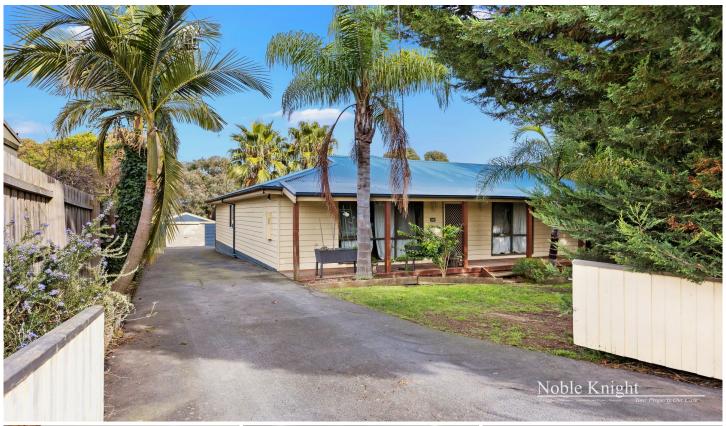

## 12 Forest Street Yarra Glen VIC

Ideally positioned within walking distance to the township of Yarra Glen, the local primary school, childcare and walking trails is this well laid out, generously proportioned family home.

Set on a near flat 1012qm (approx.) block of land hidden privately behind the hedged front fence, this property lends space for the whole family both inside and out. The home Showcases 4 bedrooms, 3 with built in robes, central family bathroom and open plan kitchen and living space. While the outside offers large undercover alfresco area, 10m x 5m shed with power, spacious grassed backyard and ample parking space.

Additional features of the property include gas ducted heating and refrigerated cooling, split system, Coonara wood fire, timber floors, blackwood kitchen and stainless-steel appliances.

Situated in a peaceful location offering you the ease of