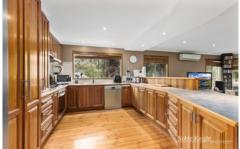

Set on a near flat 1012qm (approx.) block of land hidden privately behind the hedged front fence, this property lends space for the whole family both inside and out. The home Showcases 4 bedrooms, 3 with built in robes, central family bathroom and open plan kitchen and living space. While the outside offers large undercover alfresco area, 10m x 5m shed with power, spacious grassed backyard and ample parking space.

Additional features of the property include gas ducted heating and refrigerated cooling, split system, Coonara wood fire, timber floors, blackwood kitchen and stainless-steel appliances.

Situated in a peaceful location offering you the ease of