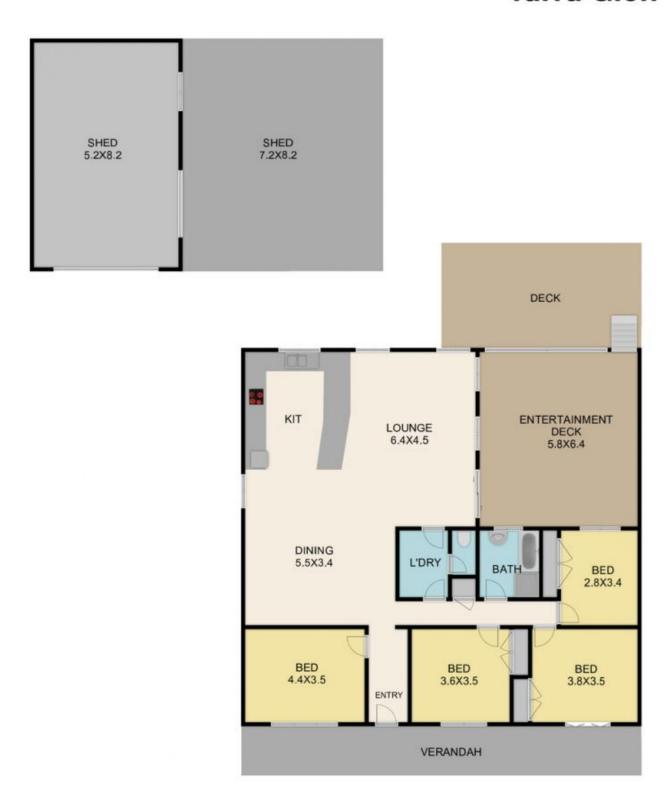

Set on a near flat 1012qm (approx.) block of land hidden privately behind the hedged front fence, this property lends space for the whole family both inside and out. The home Showcases 4 bedrooms, 3 with built in robes, central family bathroom and open plan kitchen and living space. While the outside offers large undercover alfresco area, 10m x 5m shed with power, spacious grassed backyard and ample parking space.

Additional features of the property include gas ducted heating and refrigerated cooling, split system, Coonara wood fire, timber floors, blackwood kitchen and stainless-steel appliances.

Situated in a peaceful location offering you the ease of