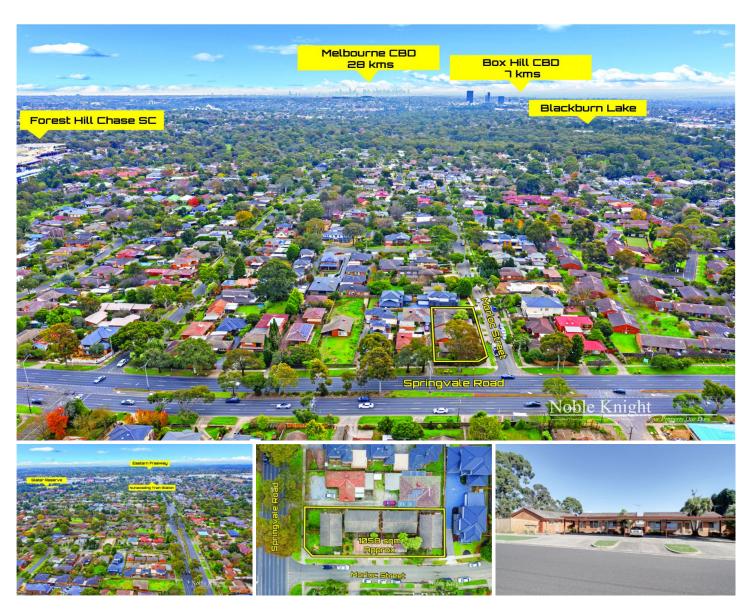

## 1-8/278 Springvale Road Forest Hill VIC

This impressive block of 8 x1 B/R units is perfect for a landlord looking to add to or start an investment portfolio or an astute self funded superannuate. Well maintained units, excellent location only 5 minutes from Eastlink and 1km from

Nunawading train station. Managed by our office for 22 years has always had a strong rental history.

8 🖴 8 🖴

Type: Block of Units

View: https://www.nobleknight.com.au/sale/vic/east/fore

st-hill/residential/block-of-units/6467945