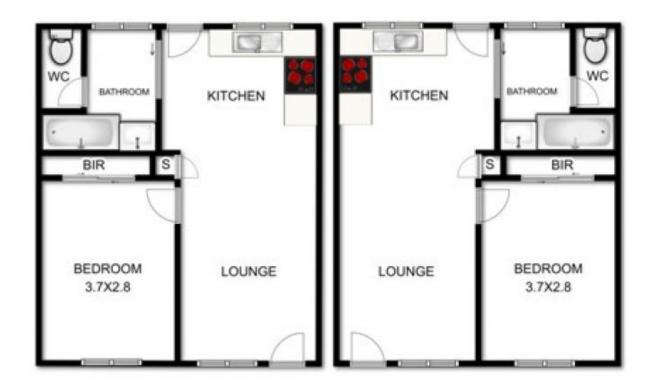

Anthony Knight 03 5797 2500

Damian Ford 03 9735 5677

Fixtures, Fittings & Measurements are for display purposes only. Not to Scale. Produced by OpenDreas com.au

UNIT 7 UNIT 8

Fixtures, Fittings & Measurements are for display purposes only. Not to Scale. Produced by OpenZyew com.au