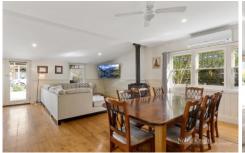

The updated country style kitchen overlooks the open plan living & dining room with modern stainless-steel appliances. From the living zone you have access to the generously proportioned backyard complete with double carport, 4m x 5m work shed, and an abundance of space for caravans, boats and trailers.

In addition to the extra quality features throughout, there is Coonara wood heating, Reverse Cycle Air Conditioner,

For full version visit the website