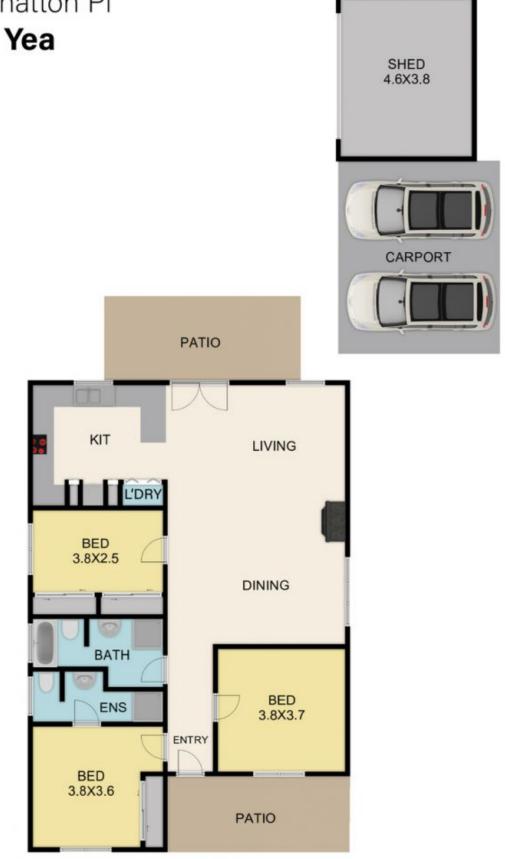

## 2 Whatton Place Yea VIC

## **OPEN HOME CANCELLED**

This extremely well presented home on 699 SQM (approx.) radiates charm and character while offering its own sense of modern-day convenience. Showcasing 3 bedrooms, master with full ensuite and a family bathroom complete with bathtub.

The updated country style kitchen overlooks the open plan living & dining room with modern stainless-steel appliances. From the living zone you have access to the generously proportioned backyard complete with double carport, 4m x 5m work shed, and an abundance of space for caravans, boats and trailers.

## 3 🕮 2 🟪 2 🚘

Type : House Price : \$ 570,000 Land Size : 699 sqm

**View** : https://www.nobleknight.com.au/sale/vic/she pparton-central-north/yea/residential/house/

6452208

Anthony Knight 03 5797 2500

Melissa Bell 03 5797 2500