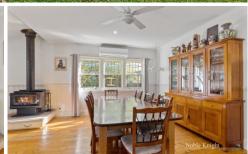

The updated country style kitchen overlooks the open plan living & dining room with modern stainless-steel appliances. From the living zone you have access to the generously proportioned backyard complete with double carport, 4m x 5m work shed, and an abundance of space for caravans, boats and trailers.