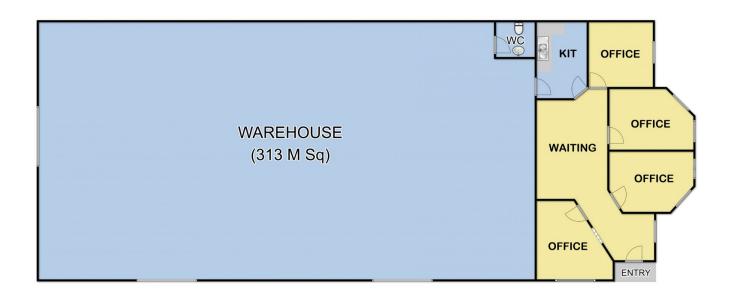

## 60 Industrial Park Drive Lilydale VIC

Fantastic Commercial Freehold, either Invest or Owner occupier. This allotment is zoned Industrial 1. The site consists of approximately 1660 SQM of land with a 313 SQM approx warehouse and 80 SQM approx office space. The office space is divided into 4 Offices, communal printing area and kitchenette. With 3 phase power available, 3 good access roller doors and a gravel storage yard at the rear. This is an outstanding opportunity for someone looking for an investment or the potential to owner occupy.

Price : \$ 1,300,000 Building Size : 393 sqm Land Size : 1660 sqm

View : https://www.nobleknight.com.au/sale/vic/ east/lilydale/commercial/industrial/64267

01

Damian Ford 03 9735 5677

Fixtures & Fittings are for display purposes only. Measurements Approx. Not to Scale. Produced by Open2view.com.au