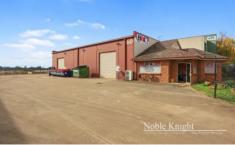

## 60 Industrial Park Drive Lilydale VIC

Fantastic Commercial Freehold, either Invest or Owner occupier. This allotment is zoned Industrial 1. The site consists of approximately 1660 SQM of land with a 313 SQM approx warehouse and 80 SQM approx office space. The office space is divided into 4 Offices, communal printing area and kitchenette. With 3 phase power available, 3 good access roller doors and a gravel storage yard at the rear. This is an outstanding opportunity for someone looking for an investment or the potential to owner occupy.

Price : \$ 1,300,000 Building Size : 393 sqm Land Size : 1660 sqm

View : https://www.nobleknight.com.au/sale/vic/ east/lilydale/commercial/industrial/64267

01

Damian Ford 03 9735 5677

Fixtures & Fittings are for display purposes only. Measurements Approx. Not to Scale. Produced by Open2view.com.au