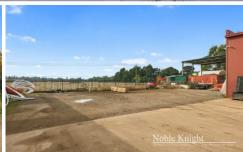

## 60 Industrial Park Drive Lilydale VIC

Fantastic Commercial Freehold, either Invest or Owner occupier. This allotment is zoned Industrial 1. The site consists of approximately 1660 SQM of land with a 313 SQM approx warehouse and 80 SQM approx office space. The office space is divided into 4 Offices, communal printing area and kitchenette. With 3 phase power available, 3 good access roller doors and a gravel storage yard at the rear. This is an outstanding opportunity for someone looking for an investment or the potential to owner occupy.

Price : \$ 1,300,000 Building Size : 393 sqm Land Size : 1660 sqm

View : https://www.nobleknight.com.au/sale/vic/ east/lilydale/commercial/industrial/64267

01

Damian Ford 03 9735 5677

Fixtures & Fittings are for display purposes only. Measurements Approx. Not to Scale. Produced by Open2view.com.au