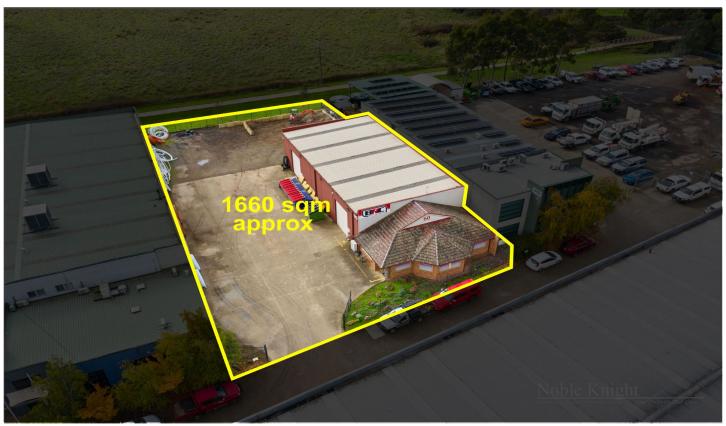

## 60 Industrial Park Drive Lilydale VIC

Fantastic Commercial Freehold, either Invest or Owner occupier. This allotment is zoned Industrial 1. The site consists of approximately 1660 SQM of land with a 313 SQM approx warehouse and 80 SQM approx office space. The office space is divided into 4 Offices, communal printing area and kitchenette. With 3 phase power available, 3 good access roller doors and a gravel storage yard at the rear. This is an outstanding opportunity for someone looking for an investment or the potential to owner occupy.

Price : \$ 1,300,000 Building Size : 393 sqm Land Size : 1660 sqm

View : https://www.nobleknight.com.au/sale/vic/ east/lilydale/commercial/industrial/64267

01

Damian Ford 03 9735 5677

Fixtures & Fittings are for display purposes only. Measurements Approx. Not to Scale. Produced by Open2view.com.au