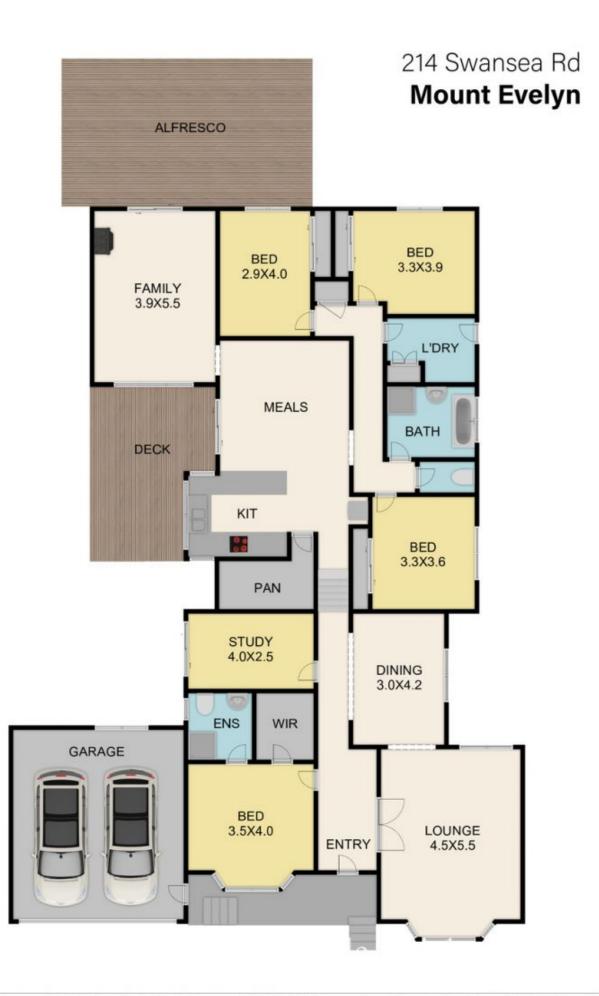

## 214 Swansea Road Mount Evelyn VIC

Quality and space are evident as you enter this family home. Offering four bedrooms with the main bedroom featuring ensuite and walk in robe. Accompanying the main bedroom, the first level of this split-level home has a large formal lounge and dining zone, along with a fully equipped home office. As you head up the stairs, you are welcomed by a large kitchen which features a walk-in pantry and over looks both the second dining zone and outdoor alfresco area. The hallway services the other three large bedrooms all with built in robes, family bathroom and laundry. The second living zone at the back of the home oozes relaxation as it features a comforting coonara and sliding doors onto the large entertainer's deck for the ultimate indoor/outdoor lining. Other features of this home is the large double car garage, gas ducted heating throughout,