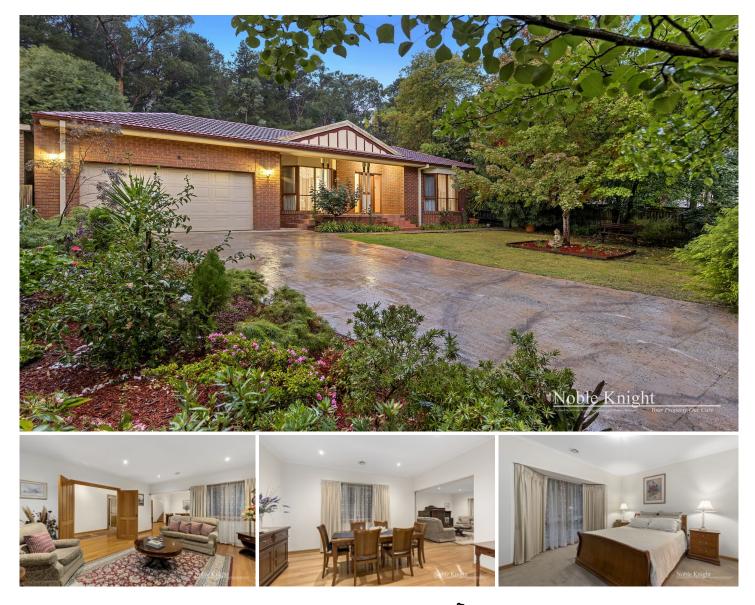

## 214 Swansea Road Mount Evelyn VIC

Quality and space are evident as you enter this family home. Offering four bedrooms with the main bedroom featuring ensuite and walk in robe. Accompanying the main bedroom, the first level of this split-level home has a large formal lounge and dining zone, along with a fully equipped home office. As you head up the stairs, you are welcomed by a large kitchen which features a walk-in pantry and over looks both the second dining zone and outdoor alfresco area. The hallway services the other three large bedrooms all with built in robes, family bathroom and laundry. The second living zone at the back of the home oozes relaxation as it features a comforting coonara and sliding doors onto the large entertainer's deck for the ultimate indoor/outdoor lining. Other features of this home is the large double car garage, gas ducted heating throughout,