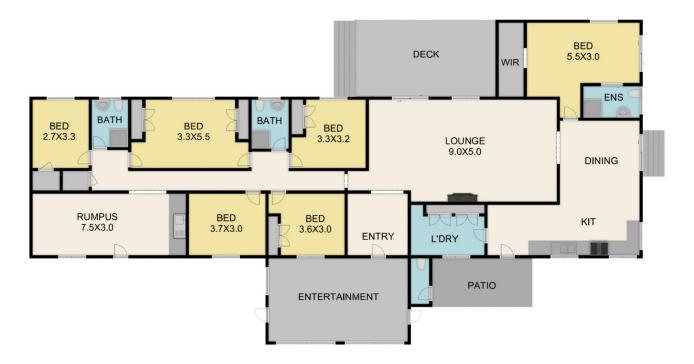

This home features 5 bedrooms plus study, main bedroom with ensuite & walk in robe, others with built in robes. The country styled kitchen has modern appliances, adjoining the walk-in pantry/laundry. Space is evident throughout with a large living room, dining room, separate rumpus room with kitchenette & 2 bathrooms. In addition, the house offers 2 x RCAC & fireplace.

Outside features a large undercover outdoor alfresco, over looking the manicured gardens & established trees, double lock up garage,  $10M \times 10M$  open bay shed & an  $8M \times 10M$  machinery shed.

## 215 Spraggs Rd **Toolangi**

Indicative only. Dimensions are approximate. All information contained herein is gathered from sources we believe to be reliable. However, we cannot guarantee its accuracy and interested persons should rely on their own enquiries.