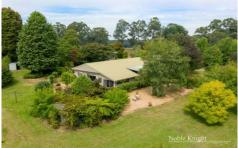

This home features 5 bedrooms plus study, main bedroom with ensuite & walk in robe, others with built in robes. The country styled kitchen has modern appliances, adjoining the walk-in pantry/laundry. Space is evident throughout with a large living room, dining room, separate rumpus room with kitchenette & 2 bathrooms. In addition, the house offers 2 x RCAC & fireplace.

Outside features a large undercover outdoor alfresco, over looking the manicured gardens & established trees, double lock up garage,  $10M \times 10M$  open bay shed & an  $8M \times 10M$  machinery shed.