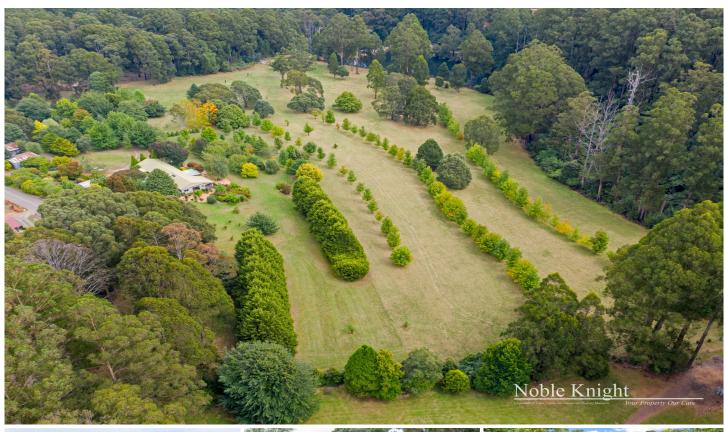

## 215 Spraggs Road Toolangi VIC

Surrounded by beautiful lush green grounds, nestled amongst a private & secluded setting, backing onto Campbell's Creek, awaits this opportunity to purchase this family home on 19 Acres (approx.).

Outside features a large undercover outdoor alfresco, over looking the manicured gardens & established trees, double lock up garage,  $10M \times 10M$  open bay shed & an  $8M \times 10M$  machinery shed.