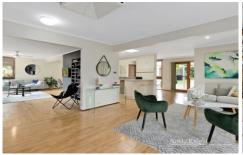

## 35 Crown Point Ridge Chirnside Park VIC

This outstanding home ticks all the boxes for family living. The home offers a light and bright comfortable feel throughout. as you enter the home you are greeted by a large living and dining zone, the kitchen that overlooks the back garden is fully serviced with stainless steel appliances. The family area features glass sliding door onto the covered BBQ deck which offers a great sense of indoor and outdoor living. The sense of space within the home is clear with three bedrooms and two bathrooms serviced off the main hallway with the main bedroom featuring a large walk-in robe and ensuite, along with that downstairs boasts a kid retreat with bedroom or a great space for office, home gym or third living zone.