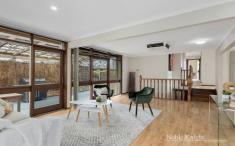

## 35 Crown Point Ridge Chirnside Park VIC

This outstanding home ticks all the boxes for family living. The home offers a light and bright comfortable feel throughout. as you enter the home you are greeted by a large living and dining zone, the kitchen that overlooks the back garden is fully serviced with stainless steel appliances. The family area features glass sliding door onto the covered BBQ deck which offers a great sense of indoor and outdoor living. The sense of space within the home is clear with three bedrooms and two bathrooms serviced off the main hallway with the main bedroom featuring a large walk-in robe and ensuite, along with that downstairs boasts a kid retreat with bedroom or a great space for office, home gym or third living zone.