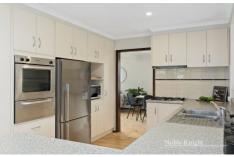

## 35 Crown Point Ridge Chirnside Park VIC

This outstanding home ticks all the boxes for family living. The home offers a light and bright comfortable feel throughout. as you enter the home you are greeted by a large living and dining zone, the kitchen that overlooks the back garden is fully serviced with stainless steel appliances. The family area features glass sliding door onto the covered BBQ deck which offers a great sense of indoor and outdoor living. The sense of space within the home is clear with three bedrooms and two bathrooms serviced off the main hallway with the main bedroom featuring a large walk-in robe and ensuite, along with that downstairs boasts a kid retreat with bedroom or a great space for office, home gym or third living zone.