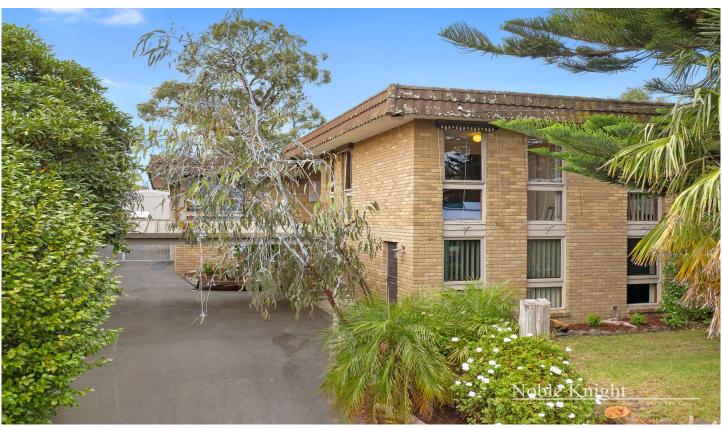

## 35 Crown Point Ridge Chirnside Park VIC

This outstanding home ticks all the boxes for family living. The home offers a light and bright comfortable feel throughout. as you enter the home you are greeted by a large living and dining zone, the kitchen that overlooks the back garden is fully serviced with stainless steel appliances. The family area features glass sliding door onto the covered BBQ deck which offers a great sense of indoor and outdoor living. The sense of space within the home is clear with three bedrooms and two bathrooms serviced off the main hallway with the main bedroom featuring a large walk-in robe and ensuite, along with that downstairs boasts a kid retreat with bedroom or a great space for office, home gym or third living zone.

Other outstanding features of the home is the large secure back garden with a 7m x 4m Colourbond garage that has

4 🗀 2 📛 3 🖨

Type : House Price : \$ 868,800 Land Size : 866 sqm

View: https://www.nobleknight.com.au/sale/vic/east/chirnside-park/residential/house/6356926