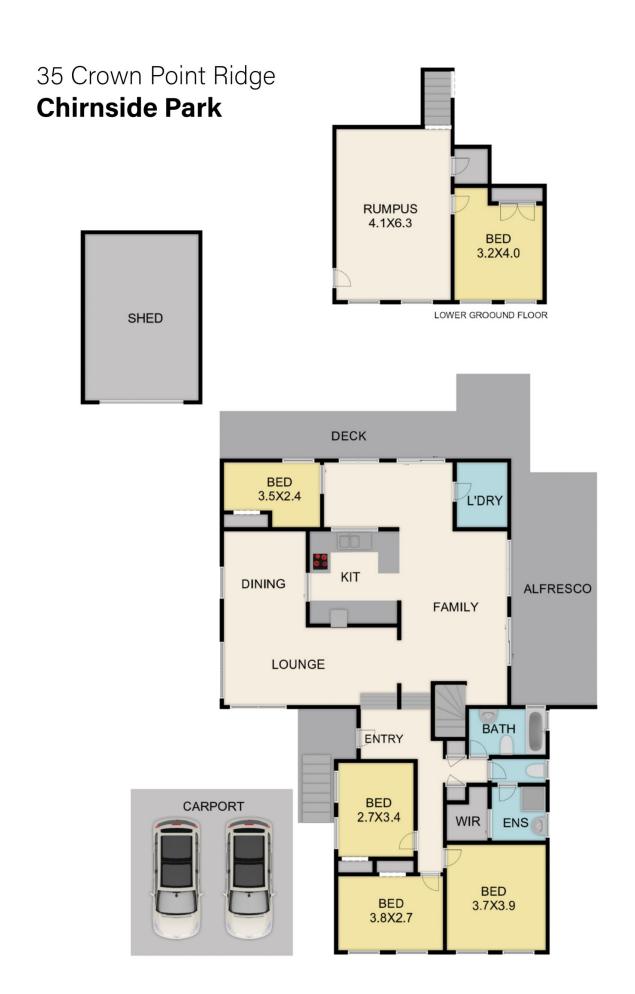

## 35 Crown Point Ridge Chirnside Park VIC

This outstanding home ticks all the boxes for family living. The home offers a light and bright comfortable feel throughout. as you enter the home you are greeted by a large living and dining zone, the kitchen that overlooks the back garden is fully serviced with stainless steel appliances. The family area features glass sliding door onto the covered BBQ deck which offers a great sense of indoor and outdoor living. The sense of space within the home is clear with three bedrooms and two bathrooms serviced off the main hallway with the main bedroom featuring a large walk-in robe and ensuite, along with that downstairs boasts a kid retreat with bedroom or a great space for office, home gym or third living zone.

Other outstanding features of the home is the large secure back garden with a 7m x 4m Colourbond garage that has

4 🗀 2 📛 3 🖨

Type : House Price : \$ 868,800 Land Size : 866 sqm

View: https://www.nobleknight.com.au/sale/vic/east/chirnside-park/residential/house/6356926