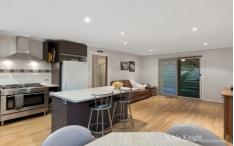

## 216 Swansea Road Mount Evelyn VIC

Situated on 1520 SQM (Approx.) is this substantial home. Offering 3 bedrooms, main with full ensuite, spa bath & walk-in robe. Space is evident throughout with two separate living zones. The modern designed kitchen presents neutral tones with stainless steel appliances & breakfast bar. In addition to the other quality features there is, gas ducted heating, family bathroom & laundry.