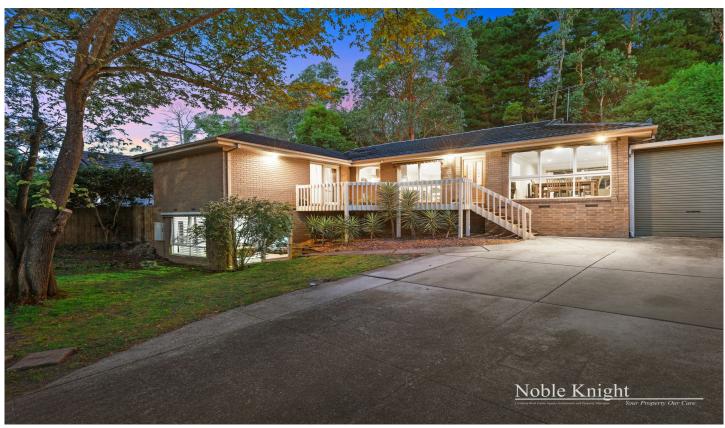

## 216 Swansea Road Mount Evelyn VIC

Situated on 1520 SQM (Approx.) is this substantial home. Offering 3 bedrooms, main with full ensuite, spa bath & walk-in robe. Space is evident throughout with two separate living zones. The modern designed kitchen presents neutral tones with stainless steel appliances & breakfast bar. In addition to the other quality features there is, gas ducted heating, family bathroom & laundry.

This extremely impressive property has all of your entertaining needs covered; with an outdoor alfresco area & a solar heated in-ground swimming pool. Outside also offering a single car garage & access to the fourth bedroom/studio space. Do not miss out on this opportunity to purchase this excellent family home, covering all bases!