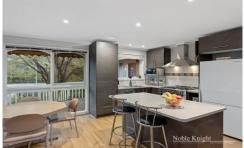

## 216 Swansea Road Mount Evelyn VIC

Situated on 1520 SQM (Approx.) is this substantial home. Offering 3 bedrooms, main with full ensuite, spa bath & walk-in robe. Space is evident throughout with two separate living zones. The modern designed kitchen presents neutral tones with stainless steel appliances & breakfast bar. In addition to the other quality features there is, gas ducted heating, family bathroom & laundry.