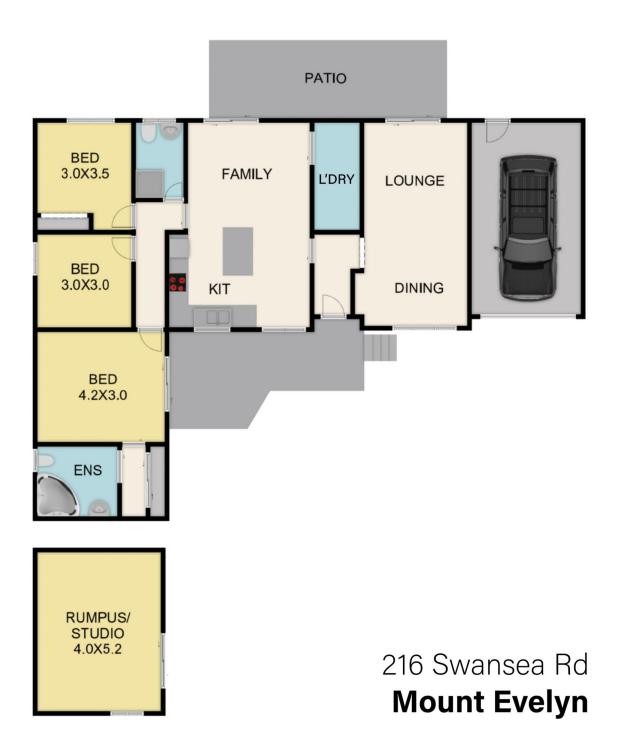

## 216 Swansea Road Mount Evelyn VIC

Situated on 1520 SQM (Approx.) is this substantial home. Offering 3 bedrooms, main with full ensuite, spa bath & walk-in robe. Space is evident throughout with two separate living zones. The modern designed kitchen presents neutral tones with stainless steel appliances & breakfast bar. In addition to the other quality features there is, gas ducted heating, family bathroom & laundry.

This extremely impressive property has all of your entertaining needs covered; with an outdoor alfresco area & a solar heated in-ground swimming pool. Outside also offering a single car garage & access to the fourth bedroom/studio space. Do not miss out on this opportunity to purchase this excellent family home, covering all bases!