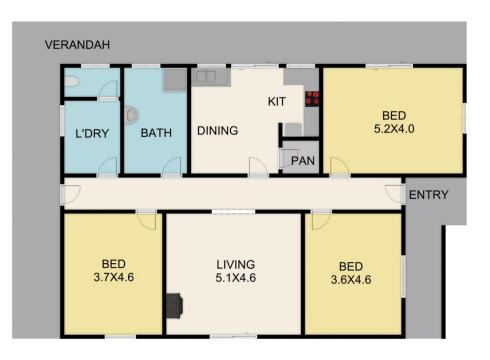

The home offers 3 bedrooms, 1 bathroom, sizable shedding, stables and tac room. All situated in an amazing location, this property is ready for you to add your own changes too. Contact the team at Noble Knight Real Estate for an inspection today!