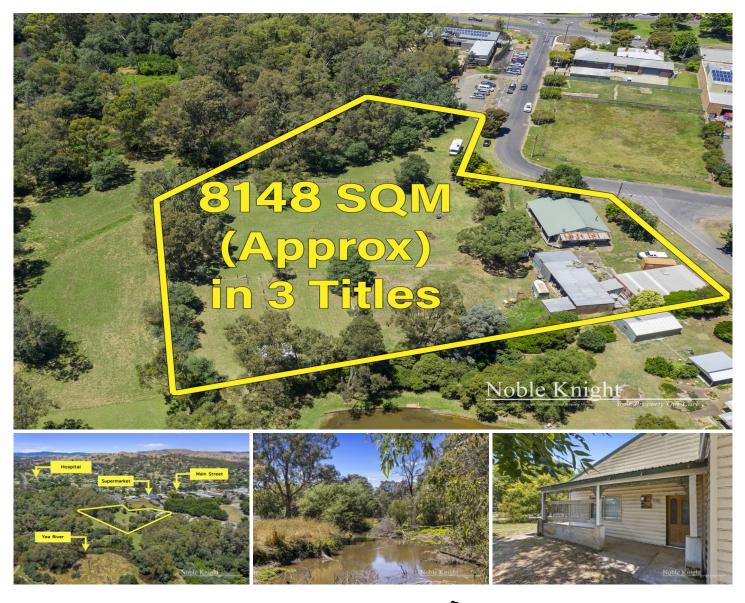

## 2 Marshbank Street Yea VIC

This property offers you the opportunity to live on 8148 SQM (Approx.) In 3 titles, with a further 5.11 acres (approx.) Leasehold backing onto the Yea River. The 3 titles with subdivision potential (subject to council approval), offers a range of opportunities for all, centrally located in the heart of Yea within walking distance to the supermarket, restaurants, cafes, Yea Hospital, Yea Primary School, & the Yea Rail trail.

The home offers 3 bedrooms, 1 bathroom, sizable shedding, stables and tac room. All situated in an amazing location, this property is ready for you to add your own changes too. Contact the team at Noble Knight Real Estate for an inspection today!