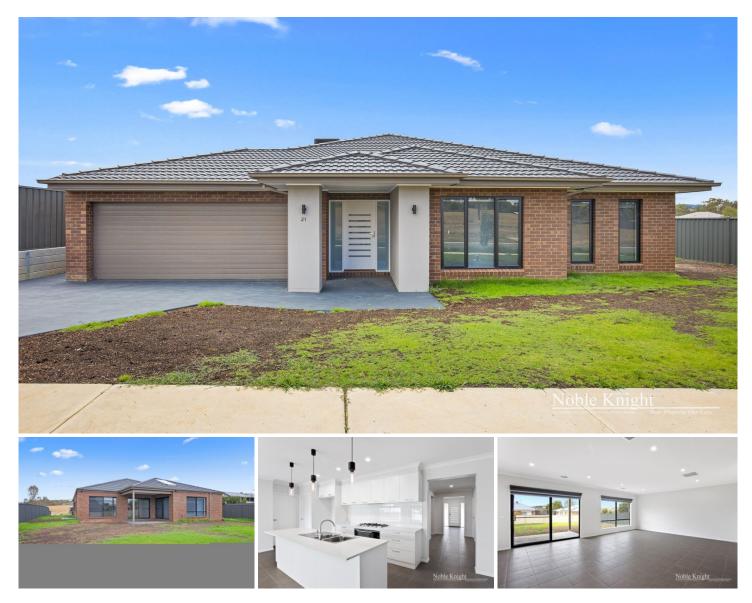

## 21 Yea Springs Drive Yea VIC

- Four robed bedrooms plus an open plan study
- Master bedroom with walk in robe and full ensuite
- Two large separate living areas
- Ducted heating and evaporative cooling
- Spacious backyard
- Floor plan that offers defined spaces for all the family
  Walking distance to Yea High School
- Set in a new estate surrounded by quality homes